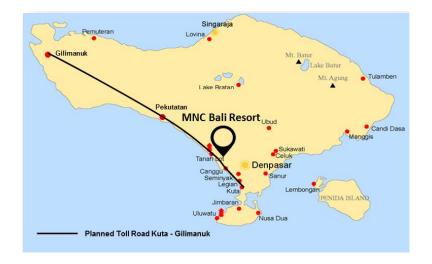

#### MNC BALI RESORT

- International 5+ star Hotel & Beach Club
- International Golf Club
- Luxury Villas

## 107 ha

The largest and most integrated luxury resort development in Bali

- According to BPJT (Toll Road Regulatory Agency), there will be a new toll road connecting Kuta Gilimanuk, with exit near the site
- Via the new toll road, Kuta Canggu Tanah Lot can be reached in 20 minutes