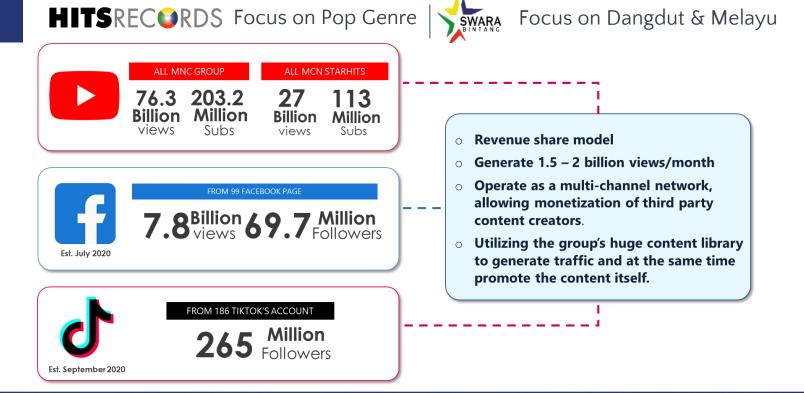

### Talent, MCN & Socmed

musikindo

### Talent, MCN & Socmed

400+ Artist with Diverse Talent Specialization

#### Social Media & MCN

203.2M ☆

\*: MNC Internal Research, July 2023

## **SOCIAL MEDIA** CONTRIBUTION

Source: MNC Internal Research - July 2023

12 PT MNC ASIA HOLDING TBK www.mncgroup.com