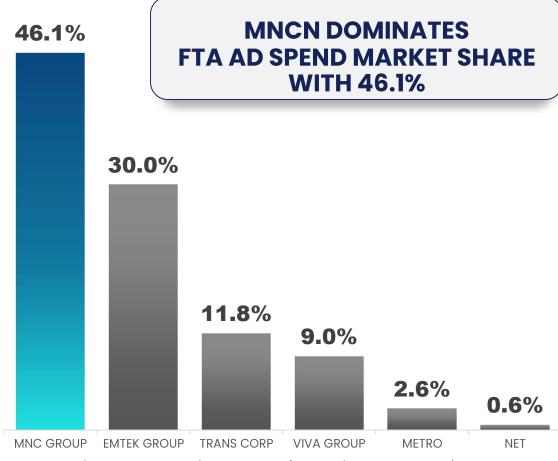

## AD SPEND SHARE BY MEDIA GROUP

Media

H1 2023

Source: Marketing Corporate Analyst Data Source (Report Adex Nett Assumption),

Periode Jan - June 2023