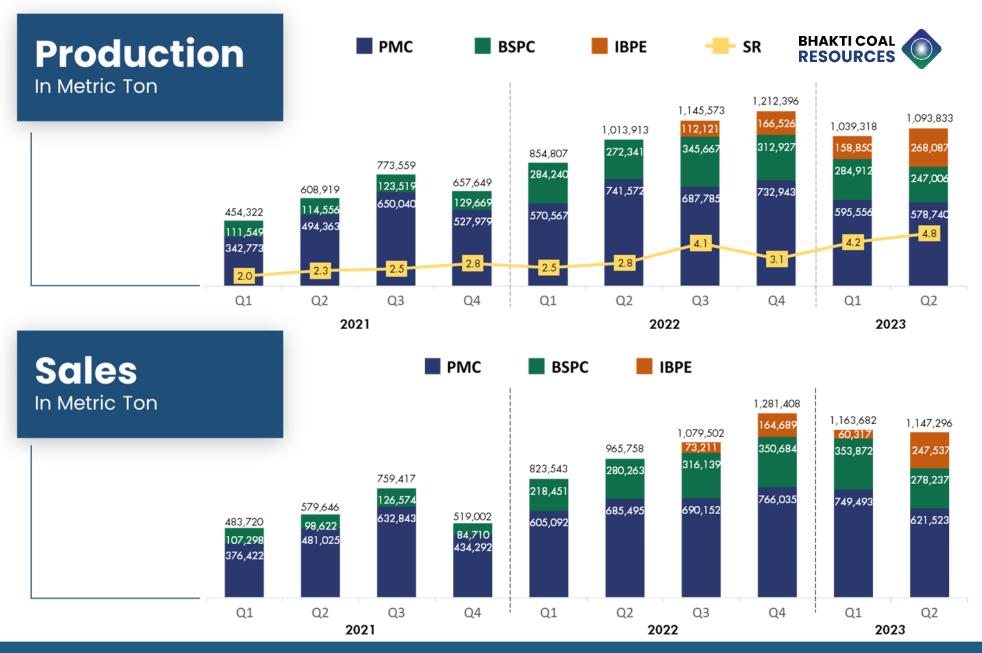

| 2,500 - 3,200    | 5,026,290                  |  |  |  |  |  |
| SEP                          | 8,596        | 2,600 - 3,500    | 942,890                    |  |  |  |  |  |
| EIBP                         | 13,630       |                  |                            |  |  |  |  |  |
| Total                        | 57,793       |                  | 887,856,358                |  |  |  |  |  |

Total resources & potential coal:

## 1,585,756,358 MT

#### Note:

<sup>1</sup> APE Phase 1 – 5 findings only

Drilling activities continue for IUPs which have not been fully explored. Reserves will increase if the results of the ongoing exploration show coal findings.

<sup>&</sup>lt;sup>2</sup> IBPE Phase 1 – 2 findings only





## BHAKTI COAL Current Mining Pit & Infrastructure



















# **THANK YOU**

MNC Bank Tower, 21/F – MNC Center
Jl. Kebon Sirih No. 21-27 Jakarta 10340, Indonesia
Phone: +62-21 2970 9700

Email: ir.bhit@mncgroup.com www.mncgroup.com