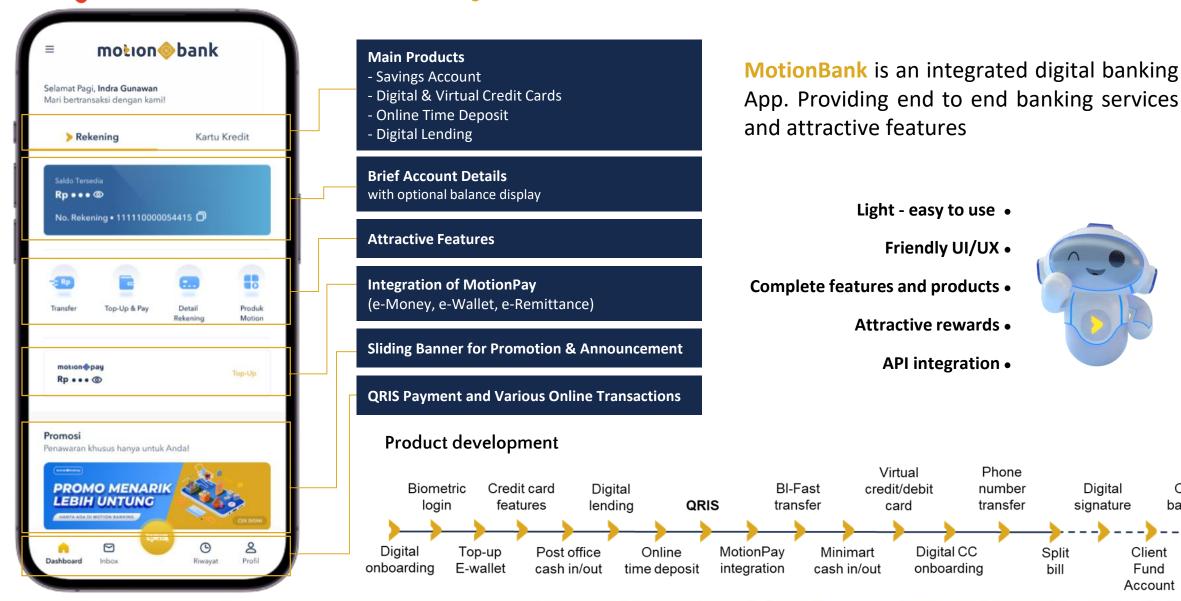

## Motion Digital Corporate Structure - Post Consolidation

# motion Digital

PT Motion Digital Technology is a new wholly owned subsidiary of PT MNC Kapital Indonesia Tbk (BCAP), Motion Digital is created to focus on developing transaction-based apps. To be a leading and integrated digital financial services provider, ranging from banking, financing, stock trading, e-money, and beyond.