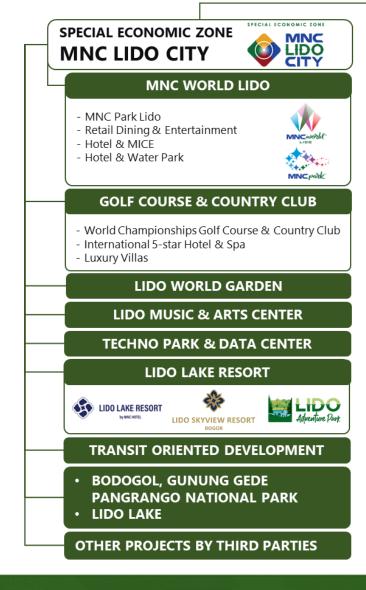

## PT MNC Land Tbk

42

SECTION A

tido Lake Resort & Lido Skyview Resort

Transit Oriented Development

-Other Projects by Third Porties

Bodogol, Gunung Gede

Pangrango National Park

## 80 ha

- The best entertainment destination in Indonesia
- Presenting a world-class standard Theme Park
- Absorb a lot of manpower
- Increase the number of local and foreign tourists

MNC Park 49 ha

■ RD&E 6.5 ha

■ Hotel, Water Park & MICE 24 ha

# TECHNO PARK

## 42 ha

Expandable area up to 80 ha

- High-scale data center
- Support future development in information technology
- To be the center of innovation and incubation for Indonesian start-up companies
- Research & Technology University
- Security Operation Center (SOC)
- Co-working space

Beyond A Family Edutainment Paradise

## 17 ha

- Family educational tourism destination
- Presenting a variety of flora in Indonesia
- Also serves as a native plants nursery
- Historic architectural building
- Iconic landmarks from around the world
- 6 Theme Zones: Gate of Time
  - Fairy Village
  - World of Wonders
  - Magnificent Indonesia
  - Noah Garden
  - Embassy Garden

## 5 ha

- The first biggest outdoor music & arts festival venue in Indonesia
- Support the progress of Indonesian music, arts, and culture industry
- Bringing local musicians and artists to the international scale stage
- Capacity up to 50,000 people; accommodate4 events simultaneously
- Will be opened in September 2023

## 3.5 ha

- 5-star hotel with panoramic view of Lake Lido
- Views od Mount Salak, Mount Gede, and Mount Pangrango
- Integrated with Lido Adventure Park
- Consists of two 5-star hotels, supported by modern and complete facilities:
  - 224 suites
  - 20 function rooms
  - Lake-side café & rooftop
  - Wedding venues
  - Outdoor & indoor restaurant
  - Spa & health club facilities

LIDO SKYVIEW RESORT

LIDO SKYVIEW RESORT LOBBY

## **GOLF COURSE** & CLUB HOUSE

The sensation of playing golf among the clouds at an altitude of 600 meters above the sea level surrounded by Mount Salak, Mount Gede, and Mount Pangrango

- **18-Hole World Championship Golf Course** 83 had designed by Earnie Els
- Pro-Shop, VIP Suite, and High-End Restaurant with
  Outdoor Bar & Grill and MICE facilities
- Private club houses
   21 luxury units located on the fairways side of the
   5 ha
   Golf Course with Mountain and
   Garden View options

## TRUMP INTERNATIONAL HOTEL

■ 141 luxurious rooms and world-class facilities

31 ha

- 24/7 lifestyle concierge and personalized services
- Signature restaurant & bar, fully equipped fitness center, 5-star meeting & conference facilities
- International standard Medi-Spa
- Beautiful views of 1.5 ha lake and panoramic views od the mountains of West Java

# INTERNATIONAL RESORT & RESIDENCES

## 109 ha

- An exclusive collection of 170 ultra-luxurious residences with cutting edge innovative design
- Surrounded by serene and stunning natural beauty
- Completed with impeccable services and facilities
- 181 units of 2-bedroom to 4-bedroom condominium with modern and minimalist architectural concept
  - International Resort
  - Luxury Villas
    - Condominium

# **TRANSIT**

ORIENTED DEVELOPMENT

### 7 ha

- Integrated transportation: Railway Stations& Bus Terminals
- Relocation of the Cigombong Railway Station into the Lido SEZ area
- Commercial area
- Modern concept residential