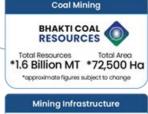

#### PT MNC Energy Investments Tbk

- Abundant resources and potential coal (approximately 1.6 billion MT)
- Easy hauling & transhipment (concessions close to big river & anchorage point) with supporting infrastructures (hauling road & 2 ports)
- Operation & production licenses with all concessions already obtained clean & clear status
- Low production cost
- Good demand from India, China & ASEAN market
- Huge potential for power plant projects (including mine mouth), coal gasification & liquefaction

Total resources & potential coal:

## 1,585,756,358 MT

## BHAKTI COAL Current Mining Pit & Infrastructure