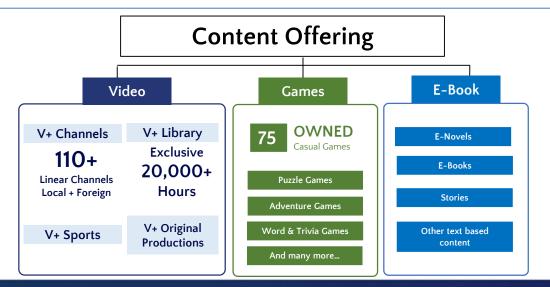

|
| Social<br>Media              | @officialNews                                 | @sindonews                                        | @idxchannel                                                  | @okezoneofficial                | @celebritiesofficial  (**) (**) (**)                  | @sportstarsofficial                            |
| Radio<br>Platform            | TRIJAYA                                       |                                                   |                                                              | KEZONE<br>RADIO 88.4 FM JAKARTA | celebrities 97.1 FM RDI                               |                                                |



14

## ASIA HOLDING

## RCTI+ & Vision+







Source: Google Analytics











## RCTI+ Will Grow Total AVOD Market Share to 18% by 2024

## Indonesia AVOD Revenue Market Share (in US\$ millions)



SOURCE: MEDIA PARTNERS ASIA



The best way to predict the future is to create it.

-Abraham Lincoln

FINANCIAL SERVICES





## **MNC Group's Growing Ecosystem**

Media as the only medium to reach mass audience in Indonesia archipelago

**AUDIENCE SHARE** 42.5% FTA TV

TOTAL MNC™ GTV iNews



**>300K** HOURS **CONTENT LIBRARY** 





**#1-20 TOP PROGRAMS 2021** 

#1-5 DRAMA SERIES **#1-2 INFOTAINMENTS** #1 NEWS #1-5 ONLINE BLOCKING PROGRAMS **#1-5 AWARDING PROGRAMS** 



12.2M+

**SUBSCRIBERS** DTH, PAY TV **BROADBAND** 

**400+** TOP ARTISTS

200+ YOUTUBERS

THE BIGGEST TALENT MANAGEMENT COMPANY IN **INDONESIA** 



#1 YOUTUBE TV VIEWS & **SUBS AMONG COMPETITORS**