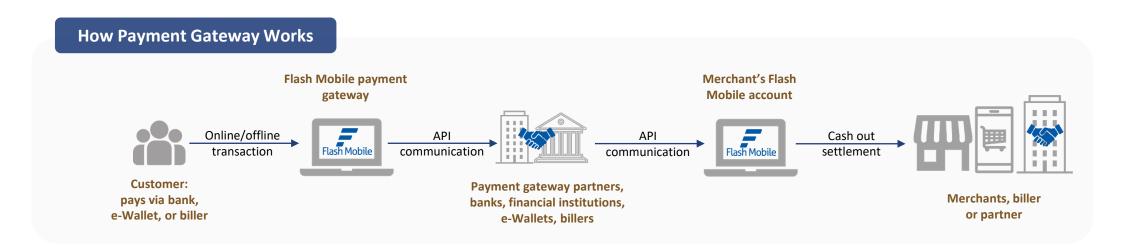

#### **MotionVoucher**

Numerous digital vouchers, including Food & Beverage (F&B), fashion, entertainment, lifestyle, etc

Flash Mobile focus on providing payment gateway services in Indonesia, with qualified certifications including:

- PCI DSS security certification
- Fund Transfer Certification between Banks & e-Money
- QRIS Payment Certification
- Electronic Transaction and System Operator (PSTE)
- Payment Gateway
- **QRIS Enabler**
- Invoicing for SMEs

- **▼** Transfer Services
- Billing Aggregator
- Value Added Services

## **Payment Networks**

CARDS VIRTUAL ACCOUNTS

RETAIL OUTLETS E-WALLET

QRIS DIRECT DEBIT

PAYLATER/ CARDLESS