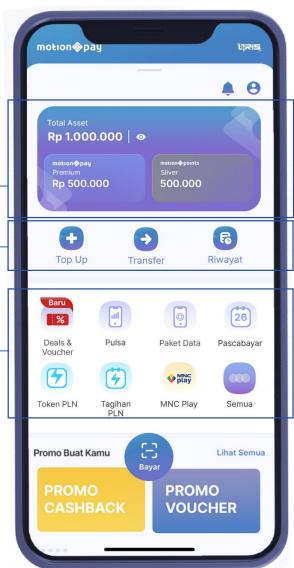

## White-labeling

A 8

F

500.000

Transfer

motion pay

Rp 1.000.000 │ ◎

Rp 500.000

# INTEGRATED CASHLESS PAYMENT SOLUTION

MotionPay is a digital payment platform including electronic money (MotionPay), electronic wallet (MotionWallet), and electronic funds transfer(MotionTransfer). MotionPay serves as the main payment instrument in MNC Group Ecosystem as well as mass products payment.

#### **MotionPoints**

Redeemable loyalty program and various special offers

#### **MotionBills**

Payment service for routine bill such as electricity, water, cellular phone, internet and others

#### **MotionVoucher**

Numerous digital vouchers, including Food & Beverage (F&B), fashion, entertainment, lifestyle, etc

Flash Mobile focus on providing payment gateway services in Indonesia, with qualified certifications including: