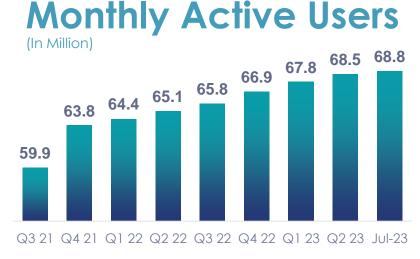

|                                                |
| Social<br>Media              | @officialNews                                 | @sindonews                                        | @idxchannel                                                  | @okezoneofficial                | @celebritiesofficial  (**) (**) (**)                  | @sportstarsofficial                            |
| Radio<br>Platform            | TRIJAYA                                       |                                                   |                                                              | KEZONE<br>RADIO 88.4 FM JAKARTA | celebrities 97.1 FM RDI                               |                                                |



14

## ASIA HOLDING

## RCTI+ & Vision+







Source: Google Analytics











## RCTI+ Will Grow Total AVOD Market Share to 18% by 2024

## Indonesia AVOD Revenue Market Share (in US\$ millions)



SOURCE: MEDIA PARTNERS ASIA



The best way to predict the future is to create it.

-Abraham Lincoln

FINANCIAL SERVICES





## **MNC Group's Growing Ecosystem**

Media as the only medium to reach mass audience in Indonesia archipelago

**AUDIENCE SHARE** 42.5% FTA TV

TOTAL MNC™ GTV iNews



**>300K** HOURS **CONTENT LIBRARY** 





**#1-20 TOP PROGRAMS 2021** 

#1-5 DRAMA SERIES **#1-2 INFOTAINMENTS** #1 NEWS #1-5 ONLINE BLOCKING PROGRAMS **#1-5 AWARDING PROGRAMS** 



12.2M+

**SUBSCRIBERS** DTH, PAY TV **BROADBAND** 

**400+** TOP ARTISTS

200+ YOUTUBERS

THE BIGGEST TALENT MANAGEMENT COMPANY IN **INDONESIA** 



#1 YOUTUBE TV VI