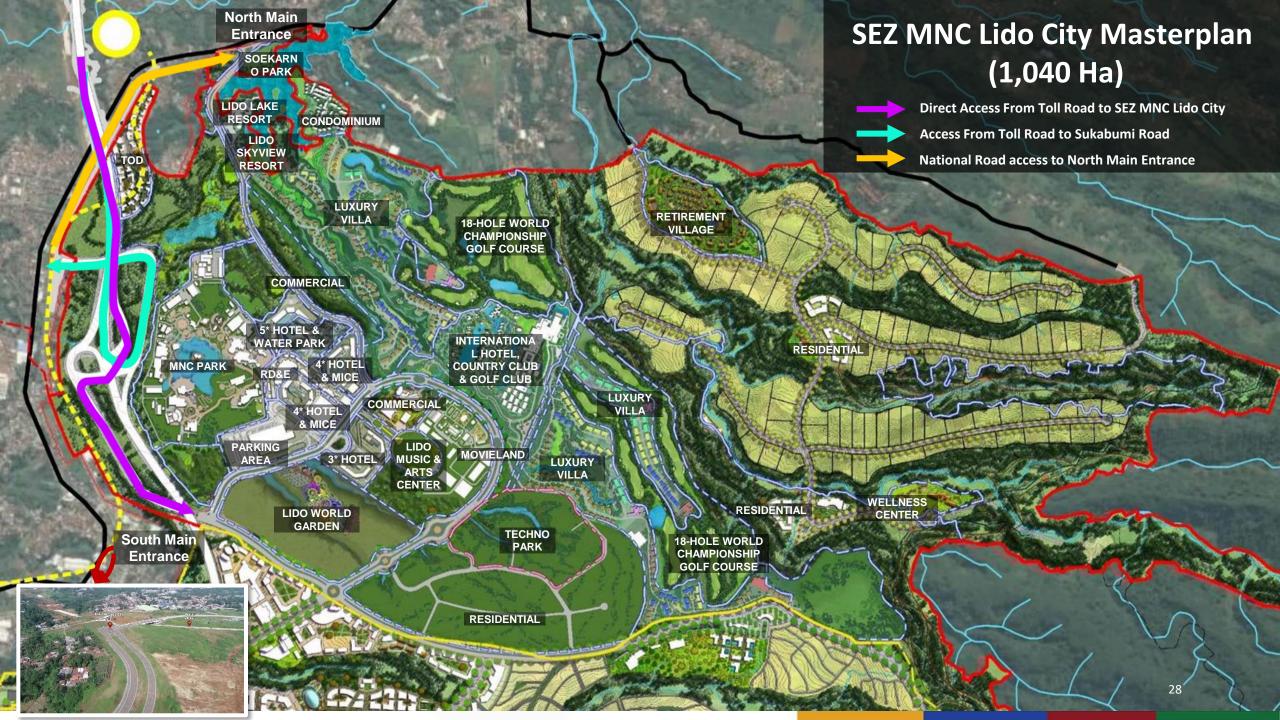

## PT MNC Land Tbk

42

SECTION A

tido Lake Resort & Lido Skyview Resort

Transit Oriented Development

-Other Projects by Third Porties

Bodogol, Gunung Gede

Pangrango National Park

## 80 ha

- The best entertainment destination in Indonesia
- Presenting a world-class standard Theme Park
- Absorb a lot of manpower
- Increase the number of local and foreign tourists

MNC Park 49 ha

■ RD&E 6.5 ha

■ Hotel, Water Park & MICE 24 ha

# TECHNO PARK

## 42 ha

Expandable area up to 80 ha

- High-scale data center
- Support future development in information technology
- To be the center of innovation and incubation for Indonesian start-up companies
- Research & Technology University
- Security Operation Center (SOC)
- Co-working space

Beyond A Family Edutainment Paradise

## 17 ha

- Family educational tourism destination
- Presenting a variety of flora in Indonesia
- Also serves as a native plants nursery
- Historic architectural building
- Iconic landmarks from around the world
- 6 Theme Zones: Gate of Time
  - Fairy Village
  - World of Wonders
  - Magnificent Indonesia
  - Noah Garden
  - Embassy Garden

## 5 ha

- The first biggest outdoor music & arts festival venue in Indonesia
- Support the progress of Indonesian music, arts, and culture industry
- Bringing local musicians and artists to the international scale stage
- Capacity up to 50,000 people; accommodate4 events simultaneously
- Will be opened in September 2023

## 3.5 ha

- 5-star hotel with panoramic view of Lake Lido
- Views od Mount Salak, Mount Gede, and Mount Pangrango
- Integrated with Lido Adventure Park
- Consists of two 5-star hotels, supported by modern and complete facilities:
  - 224 suites
  - 20 function rooms
  - Lake-side café & rooftop
  - Wedding venues
  - Outdoor & indoor restaurant
  - Spa & health club facilities

LIDO SKYVIEW RESORT

LIDO SKYVIEW RESORT LOBBY

## **GOLF COURSE** & CLUB HOUSE

The sensation of playing golf among the clouds at an altitude of 600 meters above the sea level surrounded by Mount Salak, Mount Gede, and Mount Pangrango

- **18-Hole World Championship Golf Course** 83 had designed by Earnie Els
- Pro-Shop, VIP Suite, and High-End Restaurant with
  Outdoor Bar & Grill and MICE facilities
- Private club houses
   21 luxury units located on the fairways side of the
   5 ha
   Golf Course with Mountain and
   Garden View options

## TRUMP INTERNATIONAL HOTEL

■ 141 luxurious rooms and world-class facilities

31 ha

- 24/7 lifestyle concierge and personalized services
- Signature restaurant & bar, fully equipped fitness center, 5-star meeting & conference facilities
- International standard Medi-Spa
- Beautiful views of 1.5 ha lake and panoramic views od the mountains of West Java

# INTERNATIONAL RESORT & RESIDENCES

## 109 ha

- An exclusive collection of 170 ultra-luxurious residences with cutting edge innovative design
- Surrounded by serene and stunning natural beauty
- Completed with impeccable services and facilities
- 181 units of 2-bedroom to 4-bedroom condominium with modern and minimalist architectural concept
  - International Resort
  - Luxury Villas
    - Condominium

# **TRANSIT**

ORIENTED DEVELOPMENT

### 7 ha

- Integrated transportation: Railway Stations& Bus Terminals
- Relocation of the Cigombong Railway Station into the Lido SEZ area
- Commercial area
- Modern concept residential