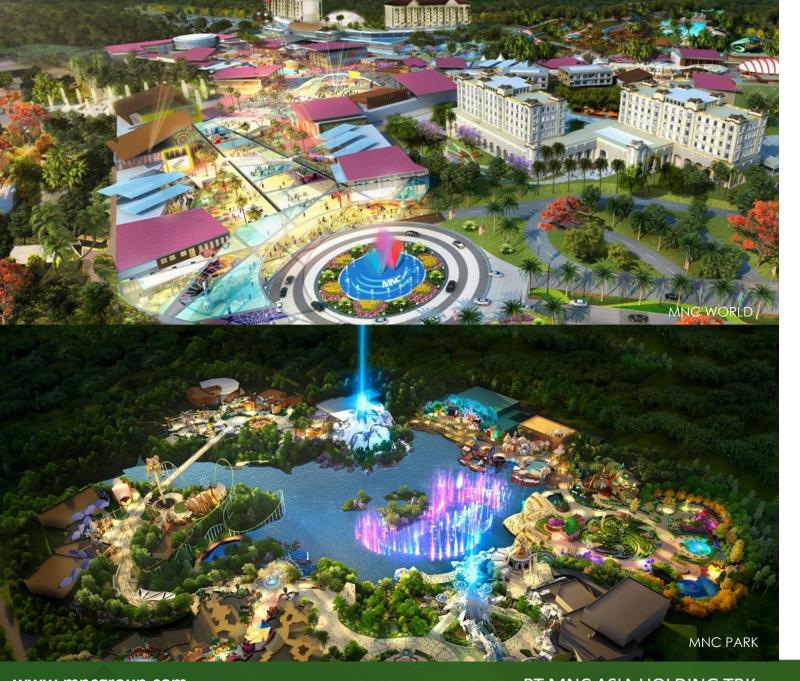

## 80 ha

- The best entertainment destination in Indonesia
- Presenting a world-class standard Theme Park
- Absorb a lot of manpower
- Increase the number of local and foreign tourists

MNC Park 49 ha

■ RD&E 6.5 ha

■ Hotel, Water Park & MICE 24 ha