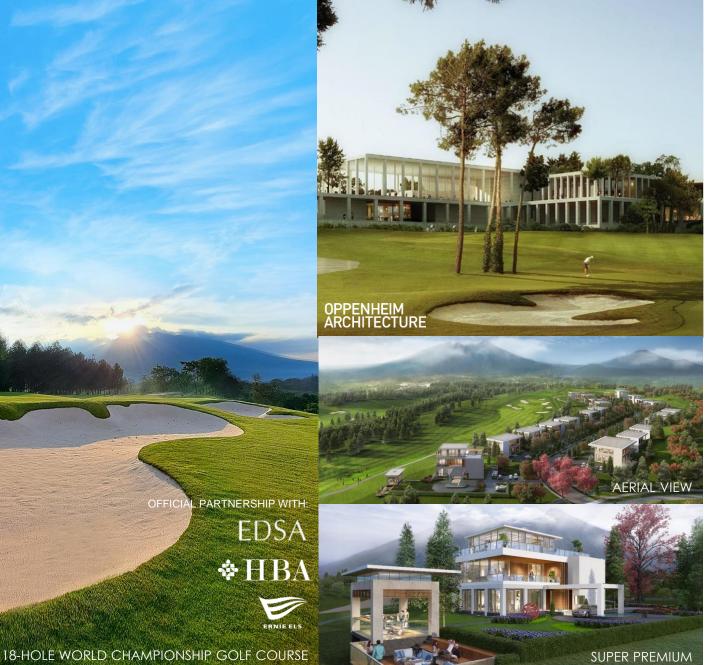

## **GOLF COURSE** & CLUB HOUSE

The sensation of playing golf among the clouds at an altitude of 600 meters above the sea level surrounded by Mount Salak, Mount Gede, and Mount Pangrango

- **18-Hole World Championship Golf Course** 83 had designed by Earnie Els
- Pro-Shop, VIP Suite, and High-End Restaurant with
  Outdoor Bar & Grill and MICE facilities
- Private club houses
   21 luxury units located on the fairways side of the
   5 ha
   Golf Course with Mountain and
   Garden View options