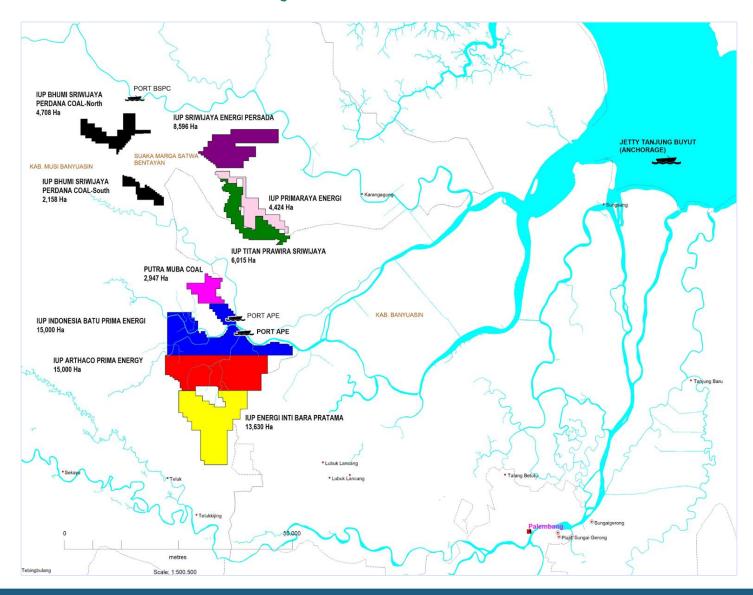

# RESOURCES Concession Map

| IUP                                                             | Area<br>(ha) | GAR<br>(kcal/kg) | Resources (MT) |             |             |             | Reserves (MT) |  |
|-----------------------------------------------------------------|--------------|------------------|----------------|-------------|-------------|-------------|---------------|--|
|                                                                 |              |                  | Measured       | Indicated   | Inferred    | Total       | КСМІ          |  |
| Based on Indonesian Joint Committee for Mineral Reserves (KCMI) |              |                  |                |             |             |             |               |  |
| BSPC-N                                                          | 4,708        | 3,200 - 3,300    | 74,500,000     | 29,500,000  | 26,700,000  | 130,700,000 | 83,270,000    |  |
| BSPC-S                                                          | 2,158        | 3,400 - 3,600    | 8,560,000      | 6,840,000   | 1,600,000   | 17,000,000  | 9,060,000     |  |
| PMC                                                             | 2,947        | 3,000 - 3,600    | 60,400,000     | 12,900,000  | 3,600,000   | 76,900,000  | 54,820,000    |  |
| APE¹                                                            | 3,550        | 2,500 - 3,250    | 214,300,000    | 142,800,000 | 84,900,000  | 442,000,000 | 222,140,000   |  |
| IBPE <sup>2</sup>                                               | 1,322        | 3,060 - 3,375    | 10,100,000     | 16,300,000  | 4,900,000   | 31,300,000  | 17,270,000    |  |
| Total                                                           | 14,685       |                  | 367,860,000    | 208,340,000 | 121,700,000 | 697,900,000 | 386,560,000   |  |

#### Potential Coal Tonnage

| IUP                          | Area<br>(ha) | GAR<br>(kcal/kg) | Exploration Target<br>(MT) |  |  |  |  |  |
|------------------------------|--------------|------------------|----------------------------|--|--|--|--|--|
| Based on Internal Assessment |              |                  |                            |  |  |  |  |  |
| APE                          | 11,450       | 2,500 - 3,200    | 350,229,434                |  |  |  |  |  |
| IBPE                         | 13,678       | 3,000 - 3,375    | 528,994,284                |  |  |  |  |  |
| PE                           | 4,424        | 2,500 - 3,300    | 2,663,460                  |  |  |  |  |  |
| TPS                          | 6,015        | 2,500 - 3,200    | 5,026,290                  |  |  |  |  |  |
| SEP                          | 8,596        | 2,600 - 3,500    | 942,890                    |  |  |  |  |  |
| EIBP                         | 13,630       |                  |                            |  |  |  |  |  |
| Total                        | 57,793       |                  | 887,856,358                |  |  |  |  |  |