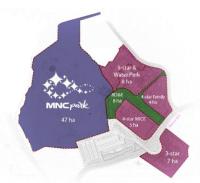

## 80 ha

- The best entertainment destination in Indonesia
- Presenting a world-class standard Theme Park
- Absorb a lot of manpower
- Increase the number of local and foreign tourists

MNC Park 49 ha

■ RD&E 6.5 ha

■ Hotel, Water Park & MICE 24 ha

# TECHNO PARK

## 42 ha

Expandable area up to 80 ha

- High-scale data center
- Support future development in information technology
- To be the center of innovation and incubation for Indonesian start-up companies
- Research & Technology University
- Security Operation Center (SOC)
- Co-working space