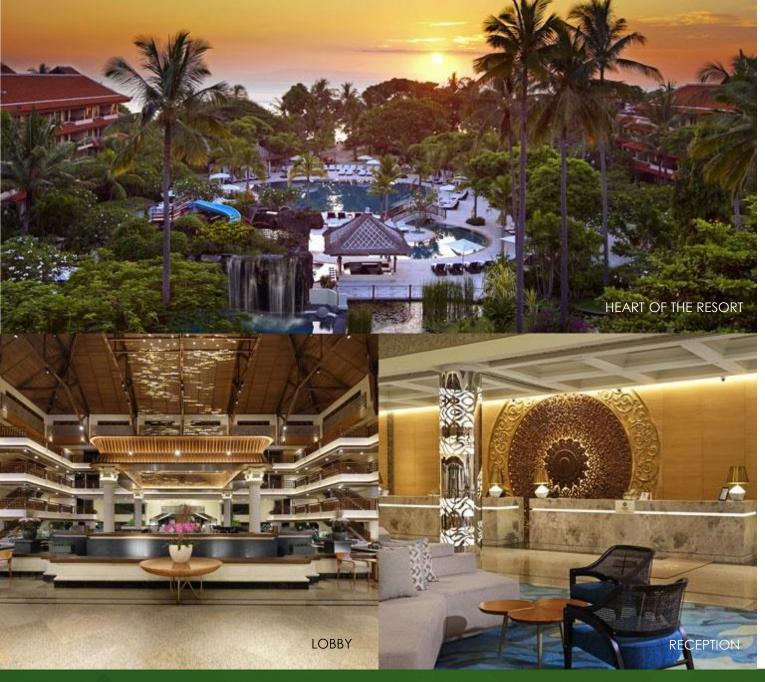

## 107 ha

The largest and most integrated luxury resort development in Bali

- According to BPJT (Toll Road Regulatory Agency), there will be a new toll road connecting Kuta Gilimanuk, with exit near the site
- Via the new toll road, Kuta Canggu Tanah Lot can be reached in 20 minutes

#### **THE WESTIN**

RESORT NUSA DUA BALI

- Location: ITDC complex in Nusa Dua area and approx. 13 km or 30 minutes away from Ngurah Rai International Airport.
- **5-star Hotel Resort** with total room keys of **433 rooms** with sizes ranging from 38 sqm to 171 sqm.
- Latest awards: Exquisite Awards Best Upscale Hotel and Best Dessert & Pastry 2022, Exquisite Awards Best Family Resort 2021, Holiday With Kids Best Luxury Resorts for Families 2021, Trip.com Member's Choice "Preferred Hotel" 2021, Luxury Spa Resort 2021 Continent Winner, Asia for Heavenly Spa by Westin, Agoda Customer Review Awards 2021, Booking.com Traveller Review Award 2021, TripAdvisor Traveler's Choice Awards 2021, Indonesia Care 2020 Certificate CHSE from the Indonesian Ministry of Tourism & Creative Economy.
- MICE facilities with a total area of -15,700 m², largest convention hall: 2,394 m² with capacity of up to 2,500 pax.
- Hosted Events: 2022 G20/B20 Bali Summit, BWF World Tour Finals 2021, Indonesia Open 2021, Indonesia Masters 2021, Indonesia Africa Infrastructure Dialogue 2019, IMF-World Bank Meeting 2018, APEC CEO Summit Indonesia 2013, and Miss World 2013.