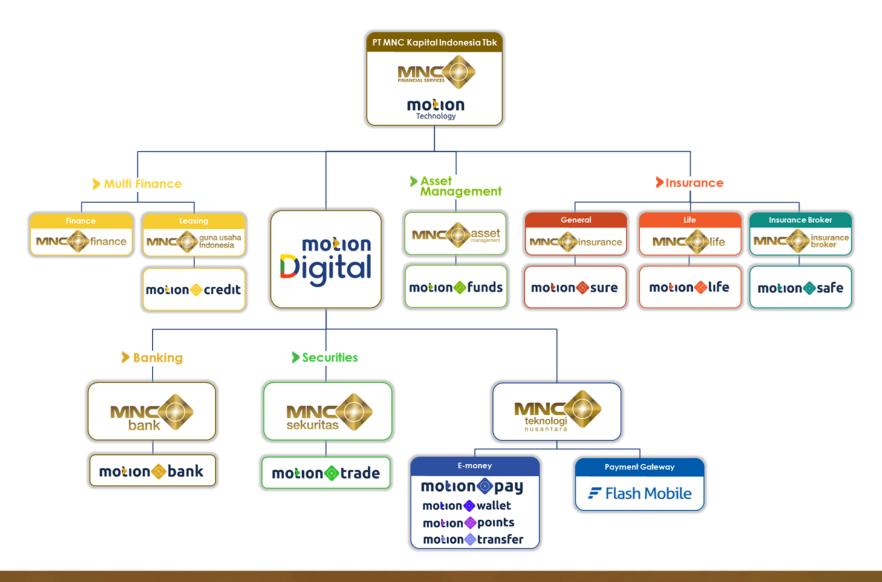

## PT MNC Kapital Indonesia Tbk – MNC Financial Services

## Motion Digital Corporate Structure - Post Consolidation

# motion Digital

PT Motion Digital Technology is a new wholly owned subsidiary of PT MNC Kapital Indonesia Tbk (BCAP), Motion Digital is created to focus on developing transaction-based apps. To be a leading and integrated digital financial services provider, ranging from banking, financing, stock trading, e-money, and beyond.