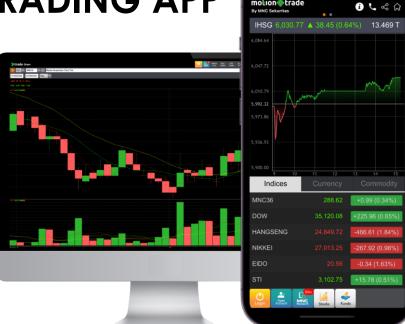

MotionTrade by MNC Sekuritas has been one of the best and well-known online stock-trading platform since 2016.

## THE BEST ONLINE TRADING APP

#### TradingView Chart

For trading analysis convenience

Available in Mobile & Desktop Version, both Android & iOS. Compatible with Smart Watch

Speed Order

To buy, sell, amend, and

Withdraw order super fast.

#### **Time Frame Chart**

Users can get a big picture of market orientation through time frame chart during selected time period (1D, 5D, 1M, 3M, 6M, YTD, 1Y, 3Y, 5Y, Max)

21 PT MNC ASIA HOLDING TBK www.mncgroup.com