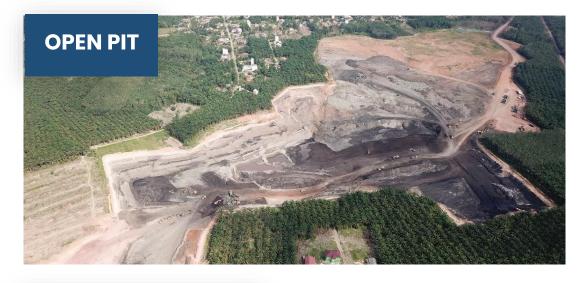

,015        | 2,500 - 3,200    | 5,026,290                  |  |  |  |  |  |
| SEP                          | 8,596        | 2,600 - 3,500    | 942,890                    |  |  |  |  |  |
| EIBP                         | 13,630       |                  |                            |  |  |  |  |  |
| Total                        | 57,793       |                  | 887,856,358                |  |  |  |  |  |

Total resources & potential coal:

## 1,585,756,358 MT

#### Note:

<sup>1</sup> APE Phase 1 – 5 findings only

Drilling activities continue for IUPs which have not been fully explored. Reserves will increase if the results of the ongoing exploration show coal findings.

<sup>&</sup>lt;sup>2</sup> IBPE Phase 1 – 2 findings only





## BHAKTI COAL Current Mining Pit & Infrastructure



















# **THANK YOU**

MNC Bank Tower, 21/F – MNC Center
Jl. Kebon Sirih No. 21-27 Jakarta 10340, Indonesia
Phone: +62-21 2970 9700

Email: ir.bhit@mncgroup.com www.mncgroup.com