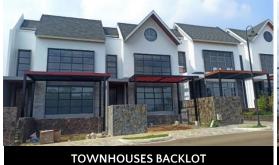

## **MOVIELAND:** The Most Integrated and One Stop Studios

- MOVIELAND is one of the Creative Economy Hubs in MNC Lido City, covering an area of 21 hectares. It is planned as the largest center for film and TV series production in Southeast Asia, integrated with various international-standard facilities and equipment.
- The construction of Movieland has already begun in 2021, and some buildings have already been completed and started to be used for shooting activities, such as Elite House Backlot, Menteng House Backlot, Conventional House Backlot, Townhouse Backlot, Convenience Store Backlot, Resto & Café Backlot. The project will be completed in Q1 2024.
- Movieland will make film and TV Series production more efficient, as all stages of production, from pre-production to post-production, are integrated in one place with a controllable environment.