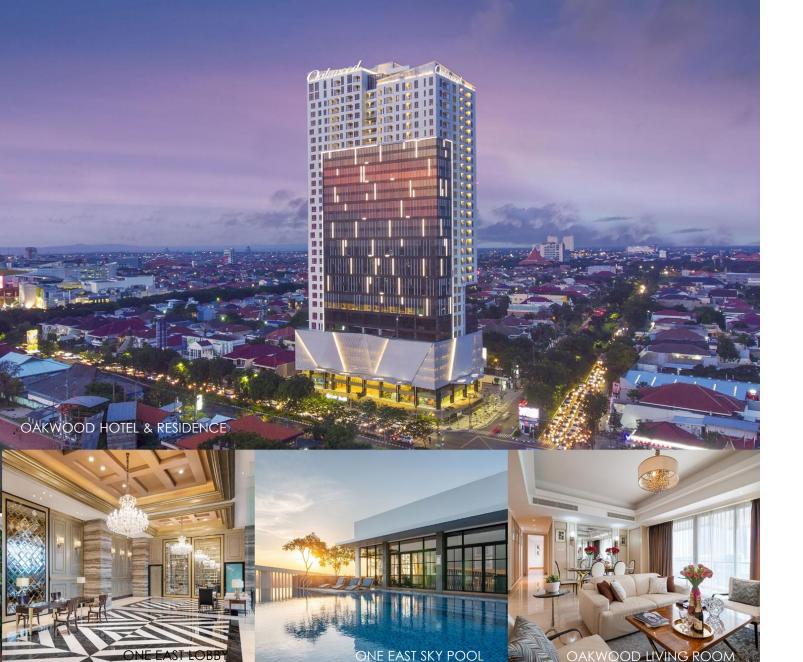

#### 144 room keys

262 units

- Location: Kertajaya Indah, Surabaya, East Java
- **262 units** of luxury apartment, ranging from 78 sqm for 1 bedroom to 272 sqm penthouse unit
- **5-star Hotel** with total room keys of **144 rooms** with sizes ranging from 44 sqm to 110 sqm
- Managed by **Oakwood**, an award-winning and the largest serviced apartment operator in the world
- Latest awards: Surabaya Tourism Award 2022 for The Best Tourism Information Provider, Indonesia Care 2020 Certificate CHSE from the Indonesian Ministry of Tourism & Creative Economy, Real-estate Creative Awards 2019, 5-Star Hotel Certification 2019.
- **Supporting facilities**: sky lounge, kids room, skypool, private cinema and fitness center
- **Event Space**: **Grand Ballroom** with total capacity of up to 500 pax