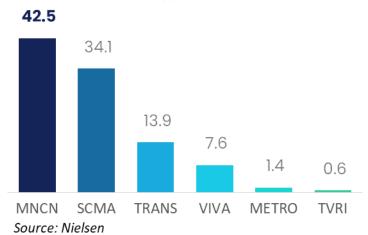

## **AUDIENCE SHARE**

PRIMETIME | FTA TV ALL GROUP YTD JULY 2023

## **MNC Group's Growing Ecosystem**

Media as the only medium to reach mass audience in Indonesia archipelago

**AUDIENCE SHARE** 42.5% FTA TV

TOTAL MNC™ GTV iNews

**>300K** HOURS **CONTENT LIBRARY** 

**#1-20 TOP PROGRAMS 2021** 