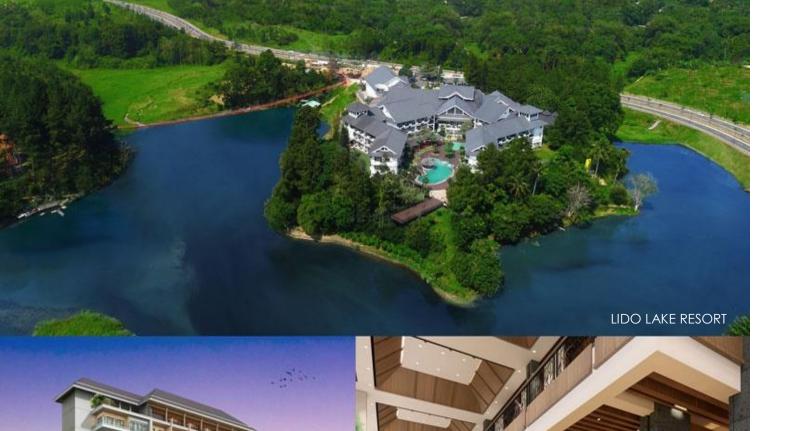

## 3.5 ha

- 5-star hotel with panoramic view of Lake Lido
- Views od Mount Salak, Mount Gede, and Mount Pangrango
- Integrated with Lido Adventure Park
- Consists of two 5-star hotels, supported by modern and complete facilities:
  - 224 suites
  - 20 function rooms
  - Lake-side café & rooftop
  - Wedding venues
  - Outdoor & indoor restaurant
  - Spa & health club facilities

LIDO SKYVIEW RESORT

LIDO SKYVIEW RESORT LOBBY