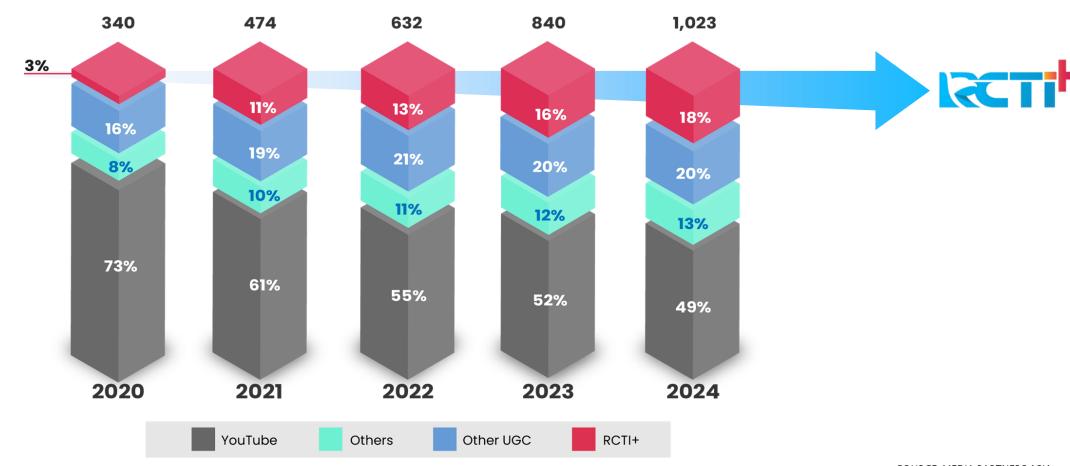

## RCTI+ Will Grow Total AVOD Market Share to 18% by 2024

## Indonesia AVOD Revenue Market Share (in US\$ millions)

SOURCE: MEDIA PARTNERS ASIA

The best way to predict the future is to create it.

-Abraham Lincoln

FINANCIAL SERVICES