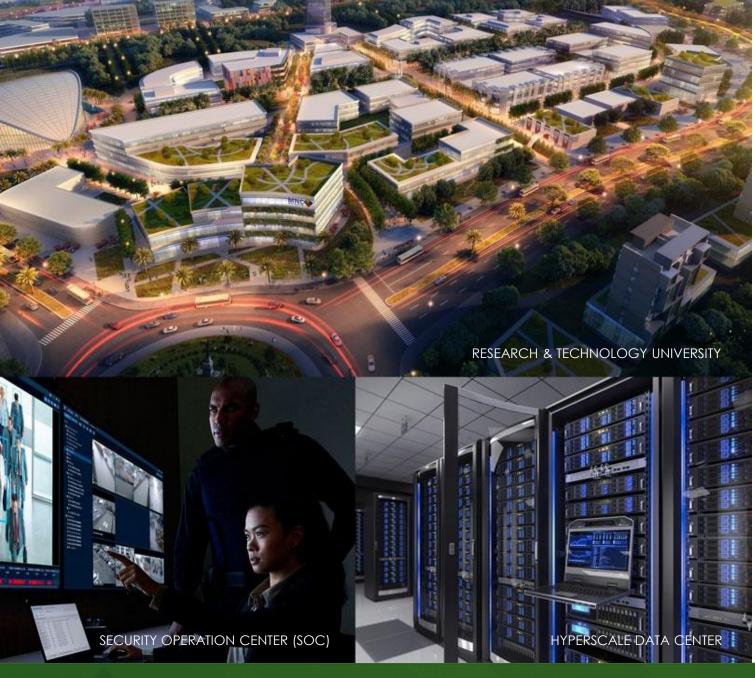

# TECHNO PARK

## 42 ha

Expandable area up to 80 ha

- High-scale data center
- Support future development in information technology
- To be the center of innovation and incubation for Indonesian start-up companies
- Research & Technology University
- Security Operation Center (SOC)
- Co-working space