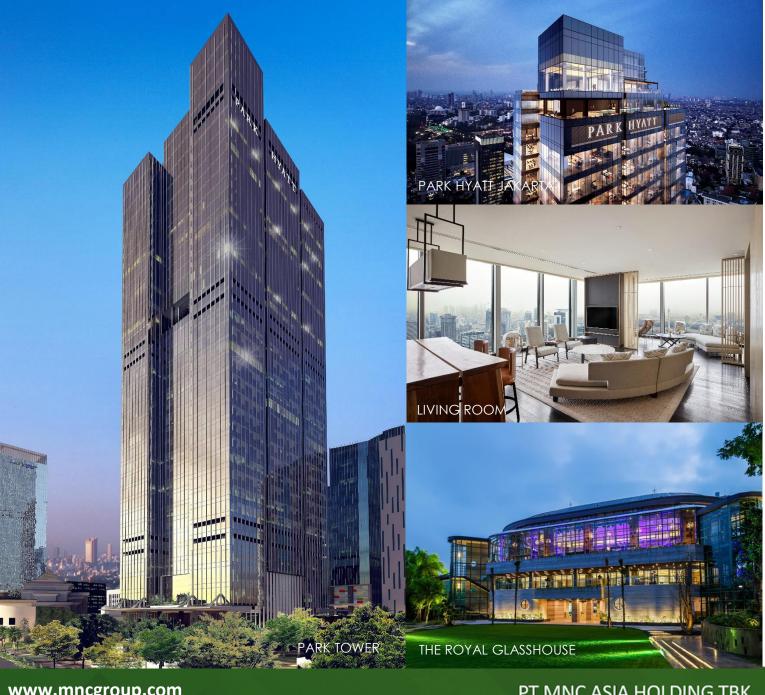

#### PARK HYATT JAKARTA™

29,000 sqm

220

OFFICE SPACE

**ROOM KEYS** 

- Location: MNC Center, Central Jakarta, very close to Governments' offices and embassies, CBD Jakarta and elite residential landmark of Menteng.
- Park Tower is a premium grade A mixed-use building. The 37-storey building consist of 29,000 sqm office spaces and Park Hyatt Jakarta.
- Coworking space
- Park Hyatt Jakarta is the first and the only Park Hyatt brand hotel in Indonesia. A Luxury Hotel with total of 220 room keys, ranging from 57 sqm to 300 sqm. Facilities including ballroom, meeting rooms, spa and fitness center as well as dining outlets. Latest awards: The 8th PropertyGuru Indonesia Property Best Luxury Hotel Development 2022, Exquisite Awards Best New Luxury Hotel and Best Newcomer Bar 2022.
- Park Hyatt Jakarta presented **The Royal Glasshouse** in 2023. The Royal Glasshouse is a unique and grand MICE venue with a spacious area of 1,650 m2 and capable to accommodate up to 1,400 people.