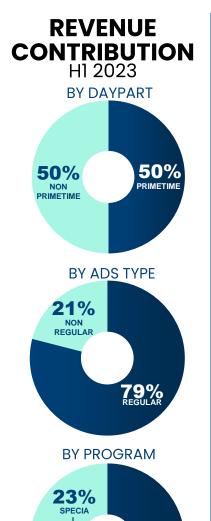

## AD SPEND SHARE BY MEDIA GROUP

Media

H1 2023

Source: Marketing Corporate Analyst Data Source (Report Adex Nett Assumption),

Periode Jan - June 2023