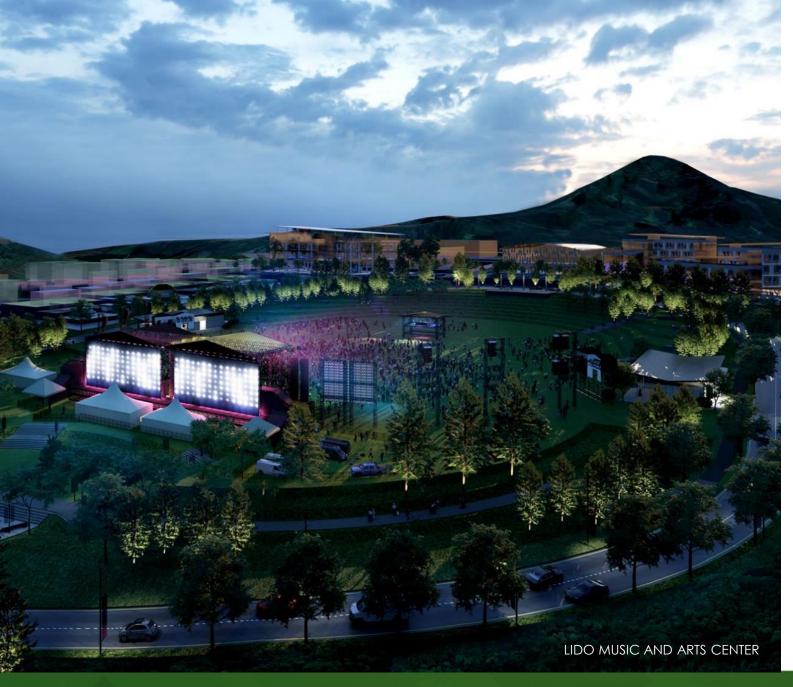

## 5 ha

- The first biggest outdoor music & arts festival venue in Indonesia
- Support the progress of Indonesian music, arts, and culture industry
- Bringing local musicians and artists to the international scale stage
- Capacity up to 50,000 people; accommodate4 events simultaneously
- Will be opened in September 2023