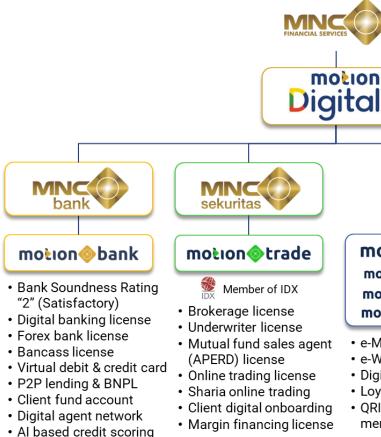

MotionTrade by MNC Sekuritas has been one of the best and well-known online stock-trading platform since 2016.

## THE BEST ONLINE TRADING APP