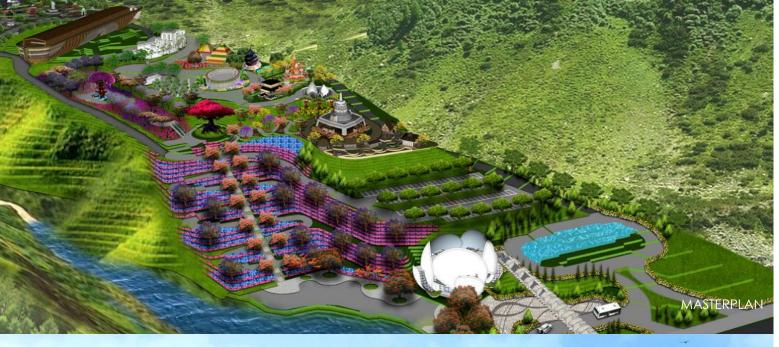

Beyond A Family Edutainment Paradise

## 17 ha

- Family educational tourism destination
- Presenting a variety of flora in Indonesia
- Also serves as a native plants nursery
- Historic architectural building
- Iconic landmarks from around the world
- 6 Theme Zones: Gate of Time
  - Fairy Village
  - World of Wonders
  - Magnificent Indonesia
  - Noah Garden
  - Embassy Garden