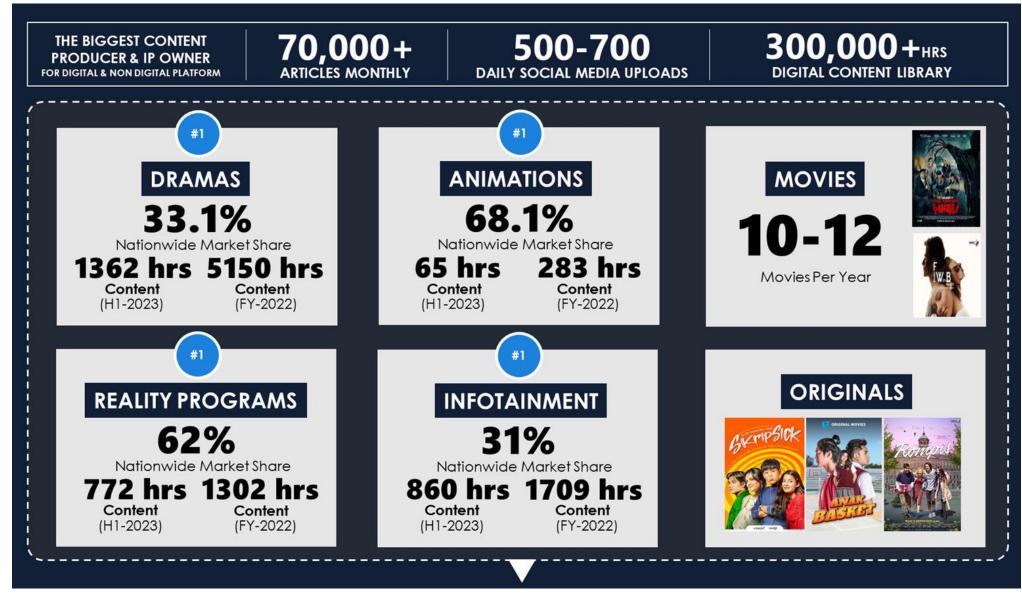

data











## PT MNC Digital Entertainment Tbk



## Content/IP, E-Sports & Gaming

**Production House** 



ASIA MEDIA











**IP & Distribution Management** 

**IP MANAGEMENT** 





Game Development & Publishing

E-Sports Team Management

Professional E-Sports Competition and Talent Search Program

Local Game Partnership & Business Development

### Talent, MCN & Socmed

400+ Artist with Diverse Talent Specialization



#### Social Media & MCN







203.2M ☆









\*: MNC Internal Research, July 2023

#### **Music Label & Publishing**







#### iNews Media Group

Portal & Apps

iNews.id okezone



#### Linear Free/Pay Channels

iNews Skezonetv





















### AVOD & SVOD Superapps











NEWS





V+ E-Book









## **Content & Production Market Share**







## **MOVIELAND:** The Most Integrated and One Stop Studios

- MOVIELAND is one of the Creative Economy Hubs in MNC Lido City, covering an area of 21 hectares. It is planned as the largest center for film and TV series production in Southeast Asia, integrated with various international-standard facilities and equipment.
- The construction of Movieland has already begun in 2021, and some buildings have already been completed and started to be used for shooting activities, such as Elite House Backlot, Menteng House Backlot, Conventional House Backlot, Townhouse Backlot, Convenience Store Backlot, Resto & Café Backlot. The project will be completed in Q1 2024.
- Movieland will make film and TV Series production more efficient, as all stages of production, from pre-production to post-prod