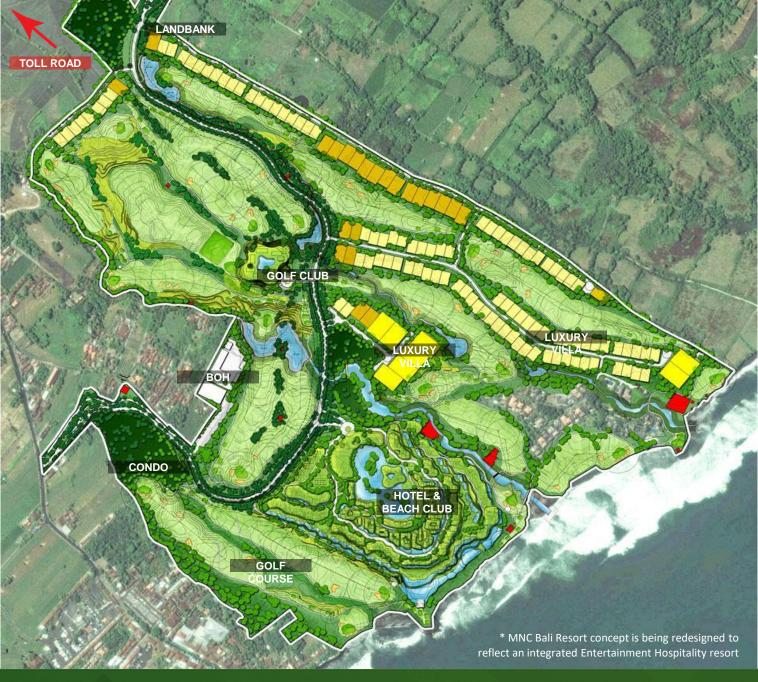

#### MNC BALI RESORT

- International 5+ star Hotel & Beach Club
- International Golf Club
- Luxury Villas

## 107 ha

The largest and most integrated luxury resort development in Bali

- According to BPJT (Toll Road Regulatory Agency), there will be a new toll road connecting Kuta Gilimanuk, with exit near the site
- Via the new toll road, Kuta Canggu Tanah Lot can be reached in 20 minutes