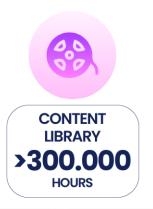

## **MNC Group's Growing Ecosystem**

Media as the only medium to reach mass audience in Indonesia archipelago

**AUDIENCE SHARE** 42.5% FTA TV

TOTAL MNC™ GTV iNews

**>300K** HOURS **CONTENT LIBRARY** 

**#1-20 TOP PROGRAMS 2021** 