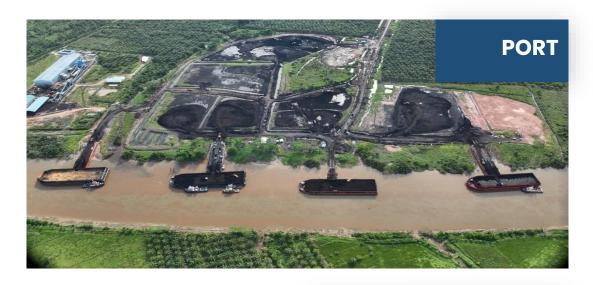

6,015        | 2,500 - 3,200    | 5,026,290                  |  |  |  |  |  |
| SEP                          | 8,596        | 2,600 - 3,500    | 942,890                    |  |  |  |  |  |
| EIBP                         | 13,630       |                  |                            |  |  |  |  |  |
| Total                        | 57,793       |                  | 887,856,358                |  |  |  |  |  |

Total resources & potential coal:

## 1,585,756,358 MT

#### Note:

<sup>1</sup> APE Phase 1 – 5 findings only

Drilling activities continue for IUPs which have not been fully explored. Reserves will increase if the results of the ongoing exploration show coal findings.

<sup>&</sup>lt;sup>2</sup> IBPE Phase 1 – 2 findings only





## BHAKTI COAL Current Mining Pit & Infrastructure



















# **THANK YOU**

MNC Bank Tower, 21/F – MNC Center
Jl. Kebon Sirih No. 21-27 Jakarta 10340, Indonesia
Phone: +62-21 2970 9700

Email: ir.bhit@mncgroup.com www.mncgroup.com