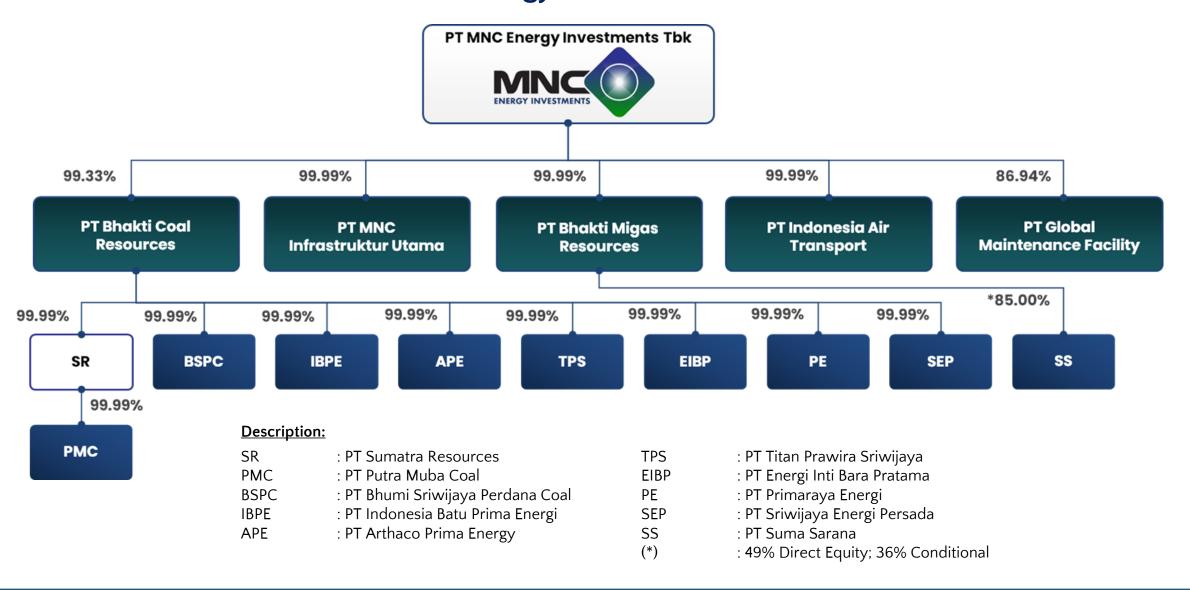

#### PT MNC Energy Investments Tbk

- Abundant resources and potential coal (approximately 1.6 billion MT)
- Easy hauling & transhipment (concessions close to big river & anchorage point) with supporting infrastructures (hauling road & 2 ports)
- Operation & production licenses with all concessions already obtained clean & clear status
- Low production cost
- Good demand from India, China & ASEAN market
- Huge potential for power plant projects (including mine mouth), coal gasification & liquefaction