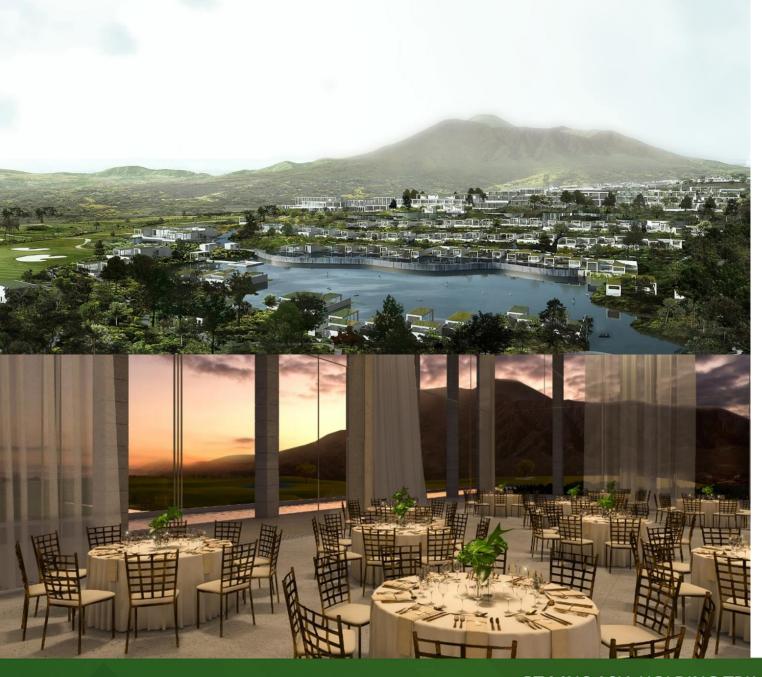

## 3.5 ha

- 5-star hotel with panoramic view of Lake Lido
- Views od Mount Salak, Mount Gede, and Mount Pangrango
- Integrated with Lido Adventure Park
- Consists of two 5-star hotels, supported by modern and complete facilities:
  - 224 suites
  - 20 function rooms
  - Lake-side café & rooftop
  - Wedding venues
  - Outdoor & indoor restaurant
  - Spa & health club facilities

LIDO SKYVIEW RESORT

LIDO SKYVIEW RESORT LOBBY