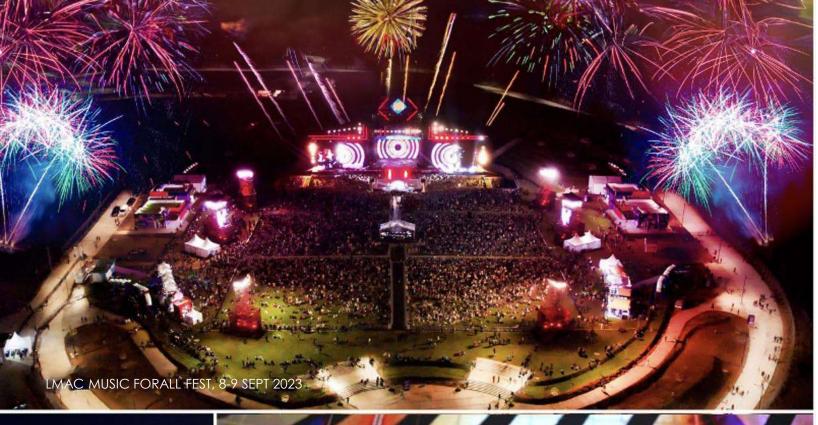

- The biggest outdoor music & arts festival venue in Indonesia
- Supporting international & local music, arts, and culture industry
- Bringing local musicians and artists to the international scale stage
- Capacity up to 50,000 people; accommodate 4 events simultaneously
- With 80,000 tickets sold over 2 days, "LMAC MUSICFORALL FEST" emerged as one of the year's biggest concert events, while the "LMAC Super Hitz Fest 2024" drew over 43,000 festivalgoers in just a single day, marking its own massive success.