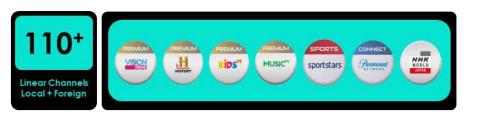

## **Subscription Video on Demand (SVOD)**

✓ Vision+ provides extensive original content, thousands hours of VOD, and hundreds of linear channels with catch up features, which are offered independently and through bundling with the packages offered by MNC Vision, K-Vision, and MNC Play.

## **Advertising Video on Demand (AVOD)**

- ✓ Vision+ offers all of the Group's Pay TV subscribers for free viewing with ad support similar to the content packager they subscribe, providing room for upselling.
- ✓ Free users may upgrade to subscription with no ads if they wish to enjoy premium content, available in sachet pricing, starts from weekly, monthly, and annually subscription fee.