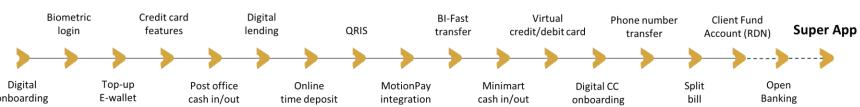

MotionBank is an integrated digital banking app, providing end to end banking services and attractive features.

# UPCOMING FEATURES

- Online Debit
- Bank as a Service (BaaS)
- Cardless Cash Withdrawal
- QRIS Tuntas (Merchant)
- QR Cross Border
- RND Top-up
- Online FX
- Personal Financial Management