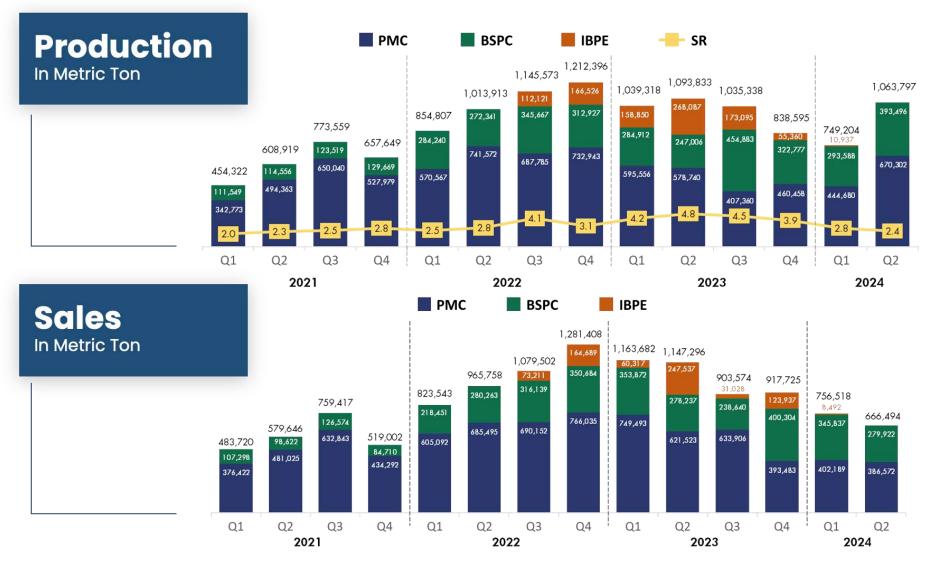

## Resources & Reserves

| IUP                                                             | Агеа<br>(ha) | GAR<br>(kcal/kg) | Resources (MT) |             |             |             | Reserves (MT) |  |  |
|-----------------------------------------------------------------|--------------|------------------|----------------|-------------|-------------|-------------|---------------|--|--|
|                                                                 |              |                  | Measured       | Indicated   | Inferred    | Total       | КСМІ          |  |  |
| Based on Indonesian Joint Committee for Mineral Reserves (KCMI) |              |                  |                |             |             |             |               |  |  |
| BSPC-N                                                          | 4,708        | 3,200 - 3,300    | 74,500,000     | 29,500,000  | 26,700,000  | 130,700,000 | 83,270,000    |  |  |
| BSPC-S                                                          | 2,158        | 3,400 - 3,600    | 8,560,000      | 6,840,000   | 1,600,000   | 17,000,000  | 9,060,000     |  |  |
| PMC                                                             | 2,947        | 3,000 - 3,600    | 60,400,000     | 12,900,000  | 3,600,000   | 76,900,000  | 54,820,000    |  |  |
| APE¹                                                            | 3,550        | 2,500 - 3,250    | 214,300,000    | 142,800,000 | 84,900,000  | 442,000,000 | 222,140,000   |  |  |
| IBPE <sup>2</sup>                                               | 1,322        | 3,060 - 3,375    | 10,100,000     | 16,300,000  | 4,900,000   | 31,300,000  | 17,270,000    |  |  |
| Total                                                           | 14,685       |                  | 367,860,000    | 208,340,000 | 121,700,000 | 697,900,000 | 386,560,000   |  |  |

#### Potential Coal Tonnage

| IUP             | Агеа<br>(ha)  | GAR<br>(kcal/kg) | Exploration Target<br>(MT) | Total resources & potential coal: 1,585,756,358 MT                                                                                                                                                                                |  |  |
|-----------------|---------------|------------------|----------------------------|-----------------------------------------------------------------------------------------------------------------------------------------------------------------------------------------------------------------------------------|--|--|
| Based on Intern | al Assessment |                  |                            |                                                                                                                                                                                                                                   |  |  |
| APE             | 11,450        | 2,500 - 3,200    | 350,229,434                | <ul> <li>APE Phase 1 – 5 findings only</li> <li>IBPE Phase 1 – 2 findings only</li> <li>Drilling activities continue for IUPs which have not been fully explored. Reserves will increase if the results of the ongoing</li> </ul> |  |  |
| IBPE            | 13,678        | 3,000 - 3,375    | 528,994,284                |                                                                                                                                                                                                                                   |  |  |
| PE              | 4,424         | 2,500 - 3,300    | 2,663,460                  |                                                                                                                                                                                                                                   |  |  |
| TPS             | 6,015         | 2,500 - 3,200    | 5,026,290                  |                                                                                                                                                                                                                                   |  |  |
| SEP             | 8,596         | 2,600 - 3,500    | 942,890                    |                                                                                                                                                                                                                                   |  |  |
| EIBP            | 13,630        |                  |                            | exploration show coal findings.                                                                                                                                                                                                   |  |  |
| Total           | 57,793        |                  | 887,856,358                |                                                                                                                                                                                                                                   |  |  |