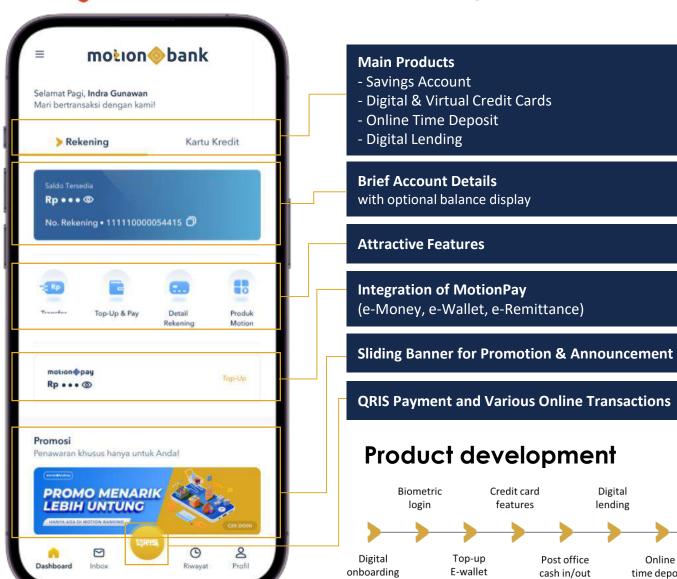

MotionBank is an integrated digital banking app, providing end to end banking services and attractive features.

# UPCOMING FEATURES

- Online Debit
- Bank as a Service (BaaS)
- Cardless Cash Withdrawal
- QRIS Tuntas (Merchant)
- QR Cross Border
- RND Top-up
- Online FX
- Personal Financial Management

## **Product development**