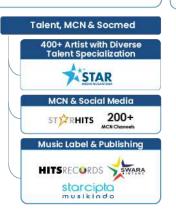

#### **Premium SVOD: Vision+**

# 25.5M Registered Users 40M + Monthly Active Users\*

\*As of 2024

# VISION TV Anywhere, Anytime

## **Subscription Video on Demand (SVOD)**

✓ Vision+ provides extensive original content, thousands hours of VOD, and hundreds of linear channels with catch up features, which are offered independently and through bundling with the packages offered by MNC Vision, K-Vision, and MNC Play.

## **Advertising Video on Demand (AVOD)**

- ✓ Vision+ offers all of the Group's Pay TV subscribers for free viewing with ad support similar to the content packager they subscribe, providing room for upselling.
- ✓ Free users may upgrade to subscription with no ads if they wish to enjoy premium content, available in sachet pricing, starts from weekly, monthly, and annually subscription fee.