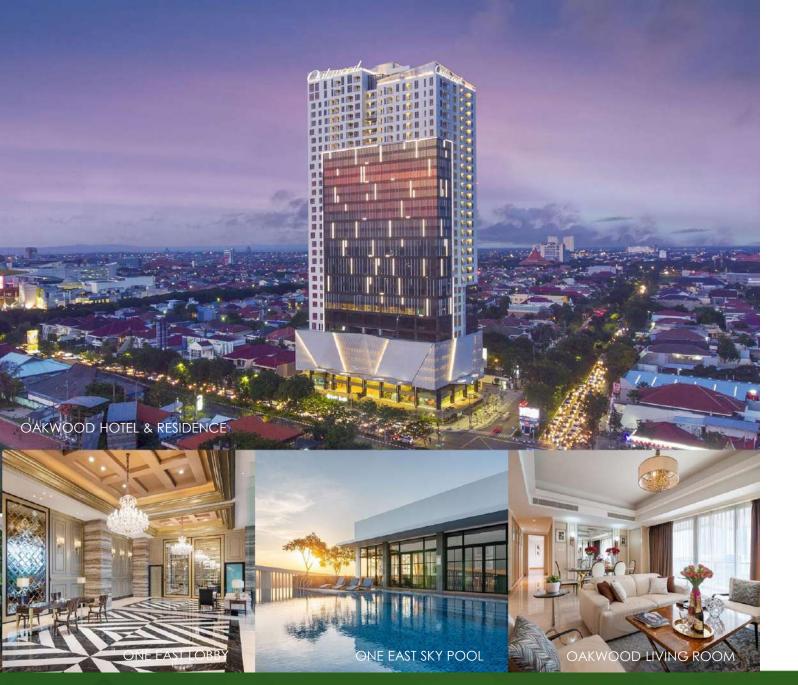

## 144 room keys

262 units

- Location: Kertajaya Indah, Surabaya, East Java
- **262 units** of luxury apartment, ranging from 78 sqm for 1 bedroom to 272 sqm penthouse unit
- **5-star Hotel** with total room keys of **144 rooms** with sizes ranging from 44 sqm to 110 sqm
- Managed by **Oakwood**, an award-winning and the largest serviced apartment operator in the world
- Latest awards: Surabaya Tourism Award 2022 for The Best Tourism Information Provider, Indonesia Care 2020 Certificate CHSE from the Indonesian Ministry of Tourism & Creative Economy, Real-estate Creative Awards 2019, 5-Star Hotel Certification 2019
- Supporting facilities: sky lounge, kids room, skypool, private cinema and fitness center
- **Event Space**: **Grand Ballroom** with total capacity of up to 500 pax