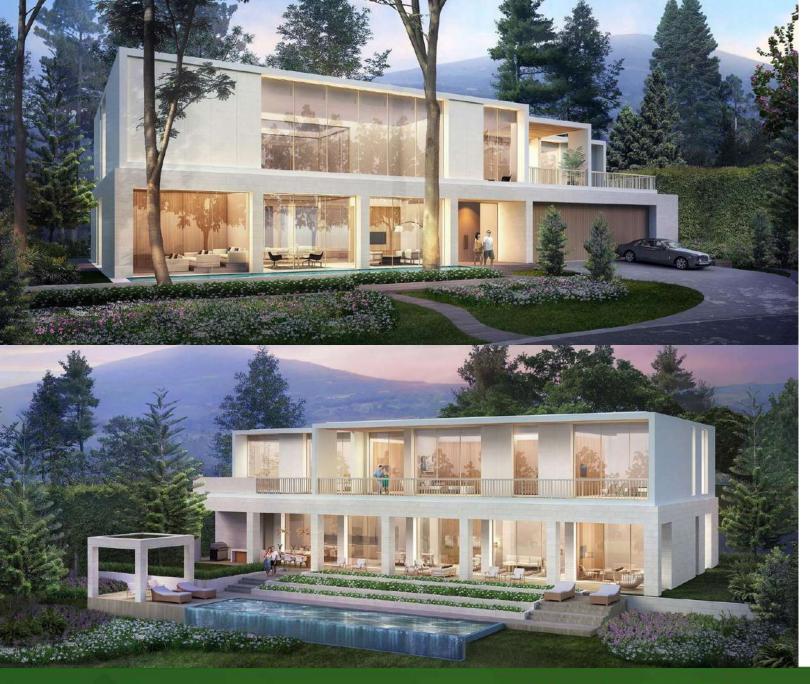

# TRUMP INTERNATIONAL HOTEL

- 141 luxurious rooms and world-class facilities
- 24/7 lifestyle concierge and personalized services
- Signature restaurant & bar, fully equipped fitness center, 5-star meeting & conference facilities
- International standard Medi-Spa
- Beautiful views of 1.5 ha lake and panoramic views of the mountains of West Java

# INTERNATIONAL RESORT & RESIDENCES

- An exclusive collection of 170 ultra-luxurious residences with cutting edge innovative design
- Surrounded by serene and stunning natural beauty
- Completed with impeccable services and facilities
- 181 units of 2 bedroom to 4 bedroom condominium with modern and minimalist architectural concept