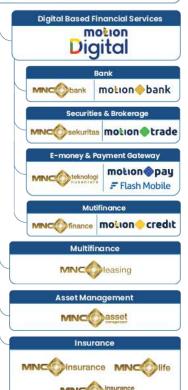

# PT MNC Kapital Indonesia Tbk – MNC Financial Services

## Motion Digital Corporate Structure - Post Consolidation