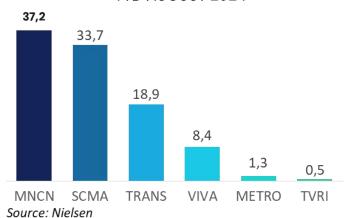

## **MNCN FTA Performance**

#### **AUDIENCE SHARE**

All Time | FTA TV ALL GROUP YTD AUGUST 2024