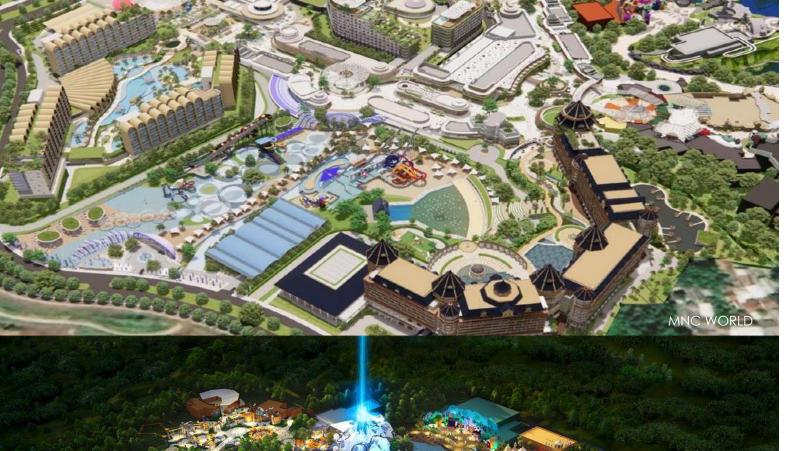

# 80 ha

- The best entertainment destination in Indonesia
- Presenting a world-class standard Theme Park
- Absorb a lot of manpower
- Increase the number of local and foreign tourists

MNC Park 49 ha

Retail, Dining, & Entertainment 6.5 ha

■ Hotel, Water Park, & MICE 24 ha

# 17 ha