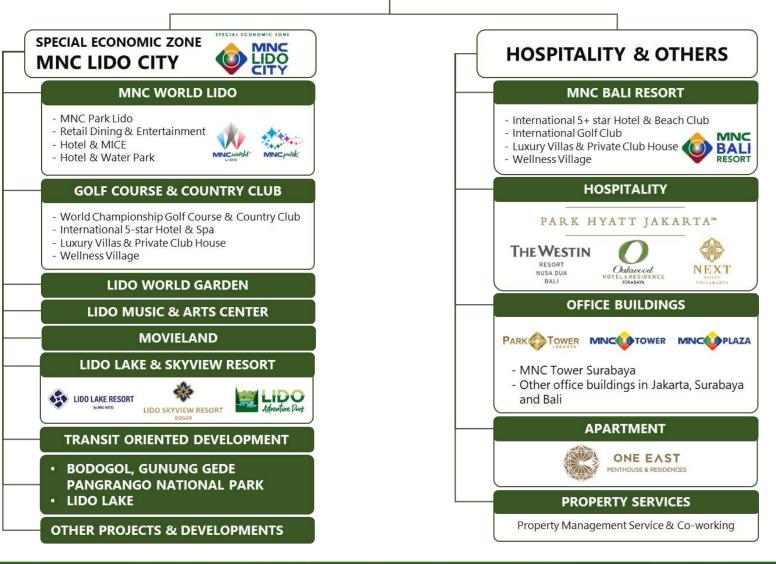

## PT MNC Land Tbk

MNC Land is a leading Entertainment Hospitality company focussing on the development of its flagship project, namely MNC Lido City SEZ, as well as various projects in hospitality & other segments.

# The largest and most integrated luxury resort development in Bali

- According to BPJT (Toll Road Regulatory Agency), there will be a new toll road connecting Kuta – Gilimanuk, with exit near the site
- Via the new toll road, Kuta Canggu Tanah Lot can be reached in 20 minutes

## **THE WESTIN**

RESORT NUSA DUA BALI

- Location: ITDC complex in Nusa Dua area and approx. 13 km or 30 minutes away from Ngurah Rai International Airport.
- **5-star Hotel Resort** with total room keys of **433 rooms** with sizes ranging from 38 sqm to 171 sqm.
- Latest awards: Exquisite Awards Best Upscale Hotel and Best Dessert & Pastry 2022, Exquisite Awards Best Family Resort 2021, Holiday With Kids Best Luxury Resorts for Families 2021, Trip.com Member's Choice "Preferred Hotel" 2021, Luxury Spa Resort 2021 Continent Winner, Asia for Heavenly Spa by Westin, Agoda Customer Review Awards 2021, Booking.com Traveller Review Award 2021, TripAdvisor Traveler's Choice Awards 2021, Indonesia Care 2020 Certificate CHSE from the Indonesian Ministry of Tourism & Creative Economy.
- MICE facilities with a total area of -15,700 m², largest convention hall: 2,394 m² with capacity of up to 2,500 pax.
- Hosted Events: 2022 G20/B20 Bali Summit, BWF World Tour Finals 2021, Indonesia Open 2021, Indonesia Masters 2021, Indonesia Africa Infrastructure Dialogue 2019, IMF-World Bank Meeting 2018, APEC CEO Summit Indonesia 2013, and Miss World 2013.

#### PARK HYATT JAKARTA™

29,000 sqm

220

OFFICE SPACE

ROOM KEYS

- **Location**: MNC Center, Central Jakarta, very close to Governments' offices and embassies, CBD Jakarta and elite residential landmark of Menteng.
- Park Tower is a premium grade A mixed-use building. The 37-storey building consist of 29,000 sqm office spaces and Park Hyatt Jakarta.
- Coworking space
- Park Hyatt Jakarta is the first and the only Park Hyatt brand hotel in Indonesia. A Luxury Hotel with total of 220 room keys, ranging from 57 sqm to 300 sqm. Facilities including ballroom, meeting rooms, spa and fitness center as well as dining outlets. Latest awards: Best City Hotel Jakarta 2023 by TTG Travel Awards, Best Upscale Designed Hotel 2023 by Exquisite Awards.
- Park Hyatt Jakarta presented **The Royal Glasshouse** in 2023. The Royal Glasshouse is a unique and grand MICE venue with a spacious area of 1,650 m2 and capable to accommodate up to 1,400 people.

## 144 room keys

262 units

- Location: Kertajaya Indah, Surabaya, East Java
- **262 units** of luxury apartment, ranging from 78 sqm for 1 bedroom to 272 sqm penthouse unit
- **5-star Hotel** with total room keys of **144 rooms** with sizes ranging from 44 sqm to 110 sqm
- Managed by **Oakwood**, an award-winning and the largest serviced apartment operator in the world
- Latest awards: Surabaya Tourism Award 2022 for The Best Tourism Information Provider, Indonesia Care 2020 Certificate CHSE from the Indonesian Ministry of Tourism & Creative Economy, Real-estate Creative Awards 2019, 5-Star Hotel Certification 2019
- Supporting facilities: sky lounge, kids room, skypool, private cinema and fitness center
- **Event Space**: **Grand Ballroom** with total capacity of up to 500 pax

## **OFFICE SPACE**

**Total Gross** 430,000 m<sup>2</sup>

346,600 m<sup>2</sup>

Including:

**5,800** m<sup>2</sup> Co-working Space (both offices and hospitality)

Note:

Owned

**MICE 24,000** m<sup>2</sup>

Gross: 197,000 m<sup>2</sup> NLA: 121,500 m<sup>2</sup>

- Hospitality and others segment includes hotel resorts, office buildings and co-working space. Development is intended to maximize the utility of landbanks that are all located in the prime area in both Jakarta and Surabaya. Thus, in the past 5 years MNC Land has developed MNC Bank Tower, MNC Tower Surabaya, Oakwood/One East and Park Tower & Park Hyatt Jakarta.
- The portfolio has generated sizable recurring income, high occupancy and competitive rent supported by the captive market from MNC Group as well as external customers.
- \* The property is owned by MNC Group, MNC Land is the project manager and building manager of the Property