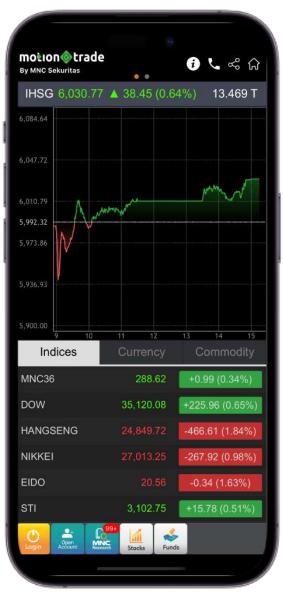

# THE BEST ONLINE TRADING APP motion trade

MotionTrade by MNC Sekuritas has been one of the best and well-known online stock-trading platform since 2016.

## **STRONG POINTS**

130 Points of Sales

The widest distribution network in Indonesia

up to **195** products

The most complete and innovative products and services

**1** out of **16** 

Securities houses with Sharia Online Trading System (SOTS) license

**1** out of **10** 

Securities houses with short-selling license