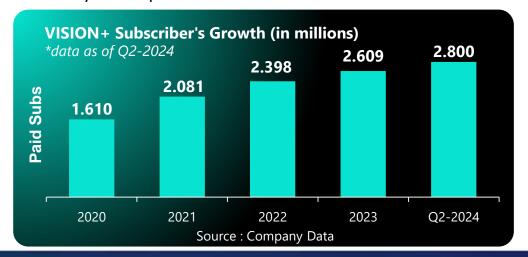

## **Subscribers Growth | DTH & IPTV**

Source: Company Data

# 25.5M Registered Users 40M + Monthly Active Users\*

\*As of 2024