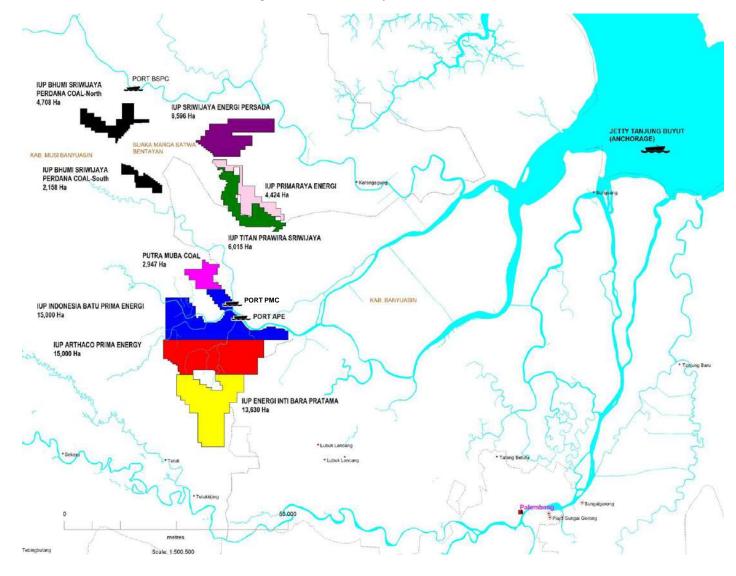

s well as external customers.
- \* The property is owned by MNC Group, MNC Land is the project manager and building manager of the Property





MNC TOWER & PLAZA





HIGHEND BUILDING





MNC VISION TOWER\*





SINDO BUILDING







# PT MNC Energy Investments Tbk









- Abundant resources and potential coal (approximately 1.6 billion MT)
- Easy hauling & transhipment (concessions close to big river & anchorage point) with supporting infrastructures (hauling road & 2 ports)
- Operation & production licenses with all concessions already obtained clean & clear status
- Low production cost
- Good demand from India, China & ASEAN market
- Huge potential for power plant projects (including mine mouth), coal gasification & liquefaction





# Concession Map Musi Banyuasin, South Sumatra







## Resources & Reserves

| IUP                                                             | Агеа<br>(ha) | GAR<br>(kcal/kg) | Resources (MT) |             |             |             | Reserves (MT) |  |  |
|-----------------------------------------------------------------|--------------|------------------|----------------|-------------|-------------|-------------|---------------|--|--|
|                                                                 |              |                  | Measured       | Indicated   | Inferred    | Total       | КСМІ          |  |  |
| Based on Indonesian Joint Committee for Mineral Reserves (KCMI) |              |                  |                |             |             |             |               |  |  |
| BSPC-N