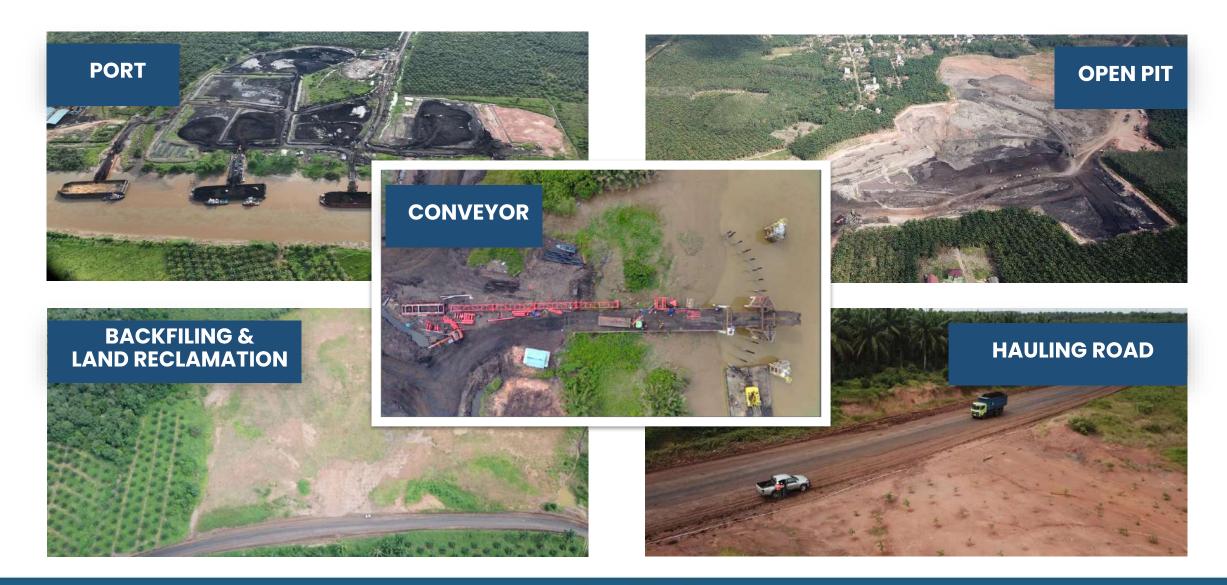

|  |  |
| EIBP            | 13,630        |                  |                            | exploration show coal findings.                                                                                                                                                                                                   |  |  |
| Total           | 57,793        |                  | 887,856,358                |                                                                                                                                                                                                                                   |  |  |









# BHAKTI COAL Current Mining Pit & Infrastructure







# THANK YOU

MNC Bank Tower, 21/F – MNC Center
Jl. Kebon Sirih No. 21-27 Jakarta 10340, Indonesia
Phone: +62-21 2970 9700

Email: ir.bhit@mncgroup.com www.mncgroup.com