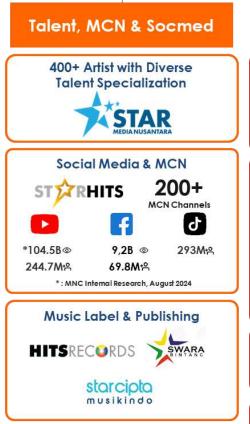

## **Talent Management & Social Media**

# HIGHLIGHTED

**TALENTS** 

Leading Indonesian Music Labels

# **SOCIAL MEDIA** CONTRIBUTION

Source: MNC Internal Research - August 2024

- Revenue share model
- Generate 1.5 2 billion views/month
- Operate as a multi-channel network, allowing monetization of third party content creators
- Utilizing the group's huge content library to generate traffic and at the same time promote the content itself