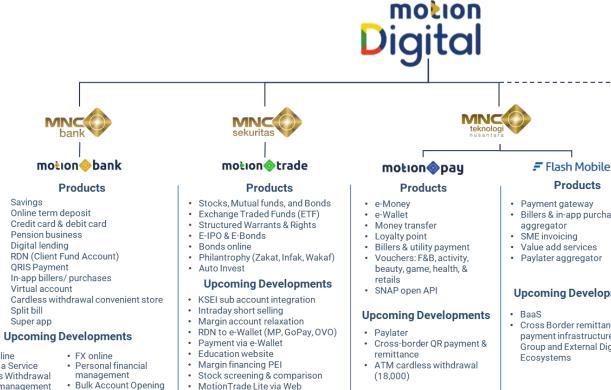

MotionBank is an integrated digital banking app, providing end to end banking services and attractive features.

# UPCOMING FEATURES

- Online Debit
- Bank as a Service (BaaS)
- Cardless Cash Withdrawal
- QRIS Tuntas (Merchant)
- QR Cross Border
- RND Top-up
- Online FX
- Personal Financial Management

## **Product development**

# THE BEST ONLINE TRADING APP motion trade

MotionTrade by MNC Sekuritas has been one of the best and well-known online stock-trading platform since 2016.

# INTEGRATED CASHLESS PAYMENT SOLUTION

MotionPay is a digital payment platform including electronic money (MotionPay), electronic wallet (MotionWallet), and electronic funds transfer(MotionTransfer). MotionPay serves as the main payment instrument in MNC Group Ecosystem as well as mass products payment.

#### **Foto Struk**

Offline shopping and "snap" the receipt to get instant cashback and be a part in activities with various prizes.

Financial Services

Flash Mobile focus on providing payment gateway services in Indonesia, with qualified certifications including: