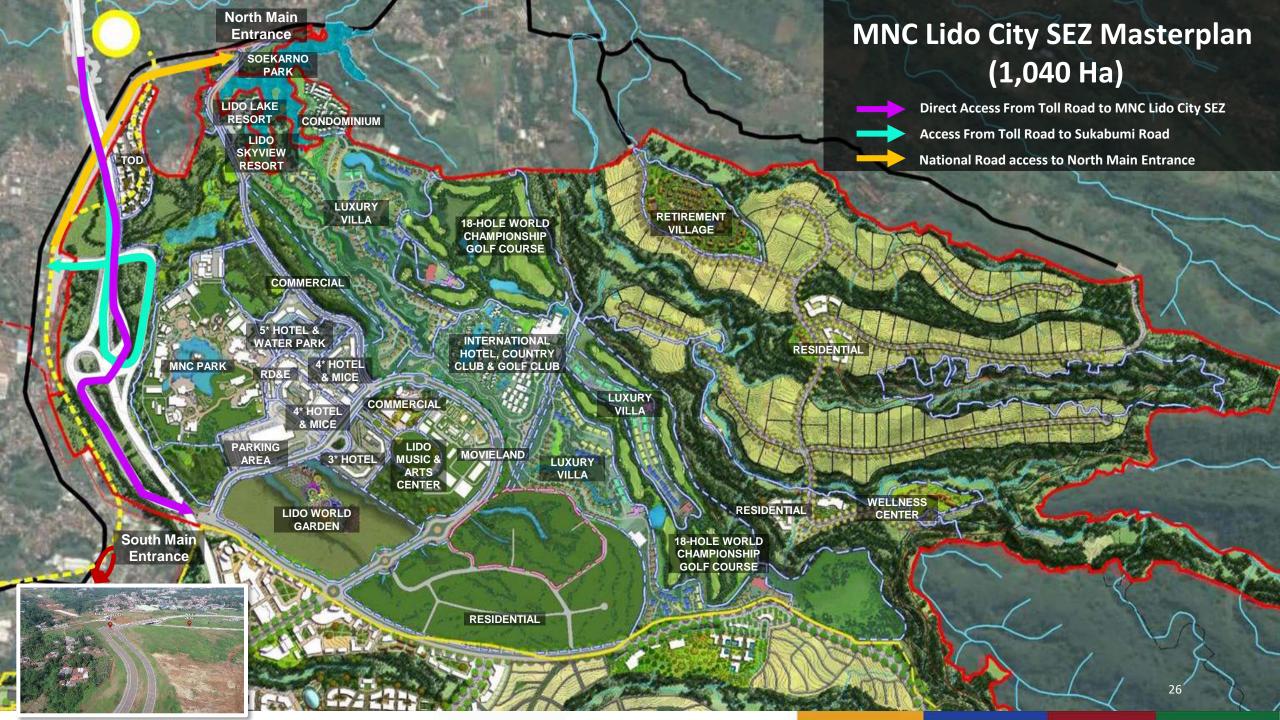

## PT MNC Land Tbk

MNC Land is a leading Entertainment Hospitality company focussing on the development of its flagship project, namely MNC Lido City SEZ, as well as various projects in hospitality & other segments.

MNC Land develops world-class, gamechanger innovative projects that adopt global best practices to deliver exceptional experiences.

# 80 ha

- The best entertainment destination in Indonesia
- Presenting a world-class standard Theme Park
- Absorb a lot of manpower
- Increase the number of local and foreign tourists

MNC Park 49 ha

Retail, Dining, & Entertainment 6.5 ha

■ Hotel, Water Park, & MICE 24 ha

# 17 ha

#### BEYOND A FAMILY EDUTAINMENT PARADISE

- Family educational tourism destination
- Presenting a variety of flora in Indonesia
- Also serves as a native plants nursery
- Historic architectural building
- Iconic landmarks from around the world
- 6 Theme Zones

- The biggest outdoor music & arts festival venue in Indonesia
- Supporting international & local music, arts, and culture industry
- Bringing local musicians and artists to the international scale stage
- Capacity up to 50,000 people; accommodate 4 events simultaneously
- With 80,000 tickets sold over 2 days, "LMAC MUSICFORALL FEST" emerged as one of the year's biggest concert events, while the "LMAC Super Hitz Fest 2024" drew over 43,000 festivalgoers in just a single day, marking its own massive success.

#### Integrated with Lido Adventure Park

- 5-star hotel with panoramic view of Lake Lido, views of Mount Salak, Mount Gede, and Mount Pangrango
- 100 Rooms & Suites
- The most complete outbound destination by the Lido Lake
- Activities:
  - Lido Suspension Bridge throughout 200 meters
  - Flyingfox crosses Lake Lido
  - Kayaking
  - Sky Bike 200 meters long
  - Mini Zoo & Animal Feeding
  - High Rope
  - ATV

# GOLF COURSE & COUNTRY CLUB

The sensation of playing golf among the clouds at an altitude of 600 meters above the sea level surrounded by Mount Salak, Mount Gede, and Mount Pangrango

- 18-Hole World Championship Golf Course designed 83 ha by Ernie Els
- Pro-Shop, VIP Suite, and High-End Restaurant with
  Outdoor Bar & Grill and MICE facilities
- Private Clubhouses
   21 luxury units located on the fairways side of the
   5 ha
   Golf Course with Mountain and Garden View options

- Private Clubhouses
- Golf Course

18-HOLE WORLD CHAMPIONSHIP GOLF COURSE

www.mncgroup.com

# TRUMP INTERNATIONAL HOTEL

- 141 luxurious rooms and world-class facilities
- 24/7 lifestyle concierge and personalized services
- Signature restaurant & bar, fully equipped fitness center, 5-star meeting & conference facilities
- International standard Medi-Spa
- Beautiful views of 1.5 ha lake and panoramic views of the mountains of West Java

# INTERNATIONAL RESORT & RESIDENCES

- An exclusive collection of 170 ultra-luxurious residences with cutting edge innovative design
- Surrounded by serene and stunning natural beauty
- Completed with impeccable services and facilities
- 181 units of 2 bedroom to 4 bedroom condominium with modern and minimalist architectural concept

# **TRANSIT**

**ORIENTED DEVELOPMENT** 

- Integrated transportation: Railway Stations& Bus Terminals
- Relocation of the Cigombong Railway Station into the MNC Lido City SEZ area
- Commercial area
- Modern concept residential