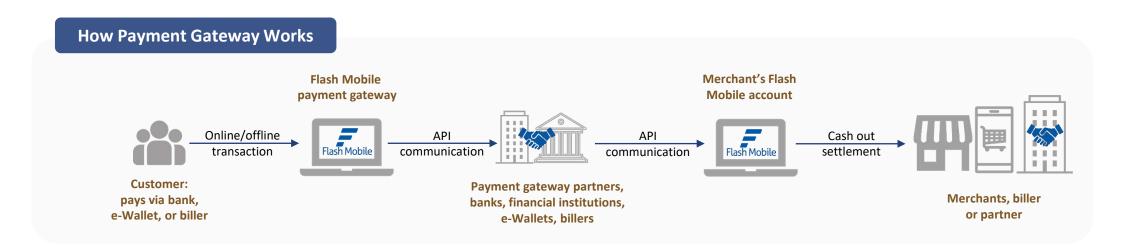

#### **Foto Struk**

Offline shopping and "snap" the receipt to get instant cashback and be a part in activities with various prizes.

Financial Services

Flash Mobile focus on providing payment gateway services in Indonesia, with qualified certifications including:

- PCI DSS security certification
- Fund Transfer Certification between Banks & e-Money
- QRIS Payment Certification
- Electronic Transaction and System Operator (PSTE)
- Payment Gateway
- QRIS Enabler
- Invoicing for SMEs

- Transfer Services
- Billing Aggregator
- Value Added Services

## **Payment Networks**

CARDS VIRTUAL ACCOUNTS

RETAIL OUTLETS E-WALLET

QRIS DIRECT DEBIT

PAYLATER/ CARDLESS