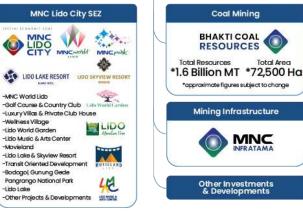

# PT MNC Energy Investments Tbk

- Abundant resources and potential coal (approximately 1.6 billion MT)
- Easy hauling & transhipment (concessions close to big river & anchorage point) with supporting infrastructures (hauling road & 2 ports)
- Operation & production licenses with all concessions already obtained clean & clear status
- Low production cost
- Good demand from India, China & ASEAN market
- Huge potential for power plant projects (including mine mouth), coal gasification & liquefaction

# BHAKTI COAL Current Mining Pit & Infrastructure