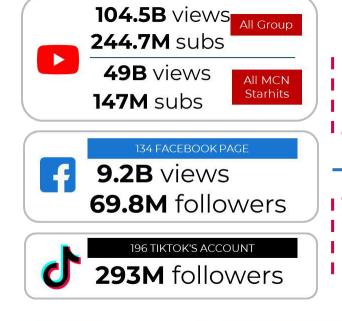

# **SOCIAL MEDIA** CONTRIBUTION

Source: MNC Internal Research - August 2024

- Revenue share model
- Generate 1.5 2 billion views/month
- Operate as a multi-channel network, allowing monetization of third party content creators
- Utilizing the group's huge content library to generate traffic and at the same time promote the content itself