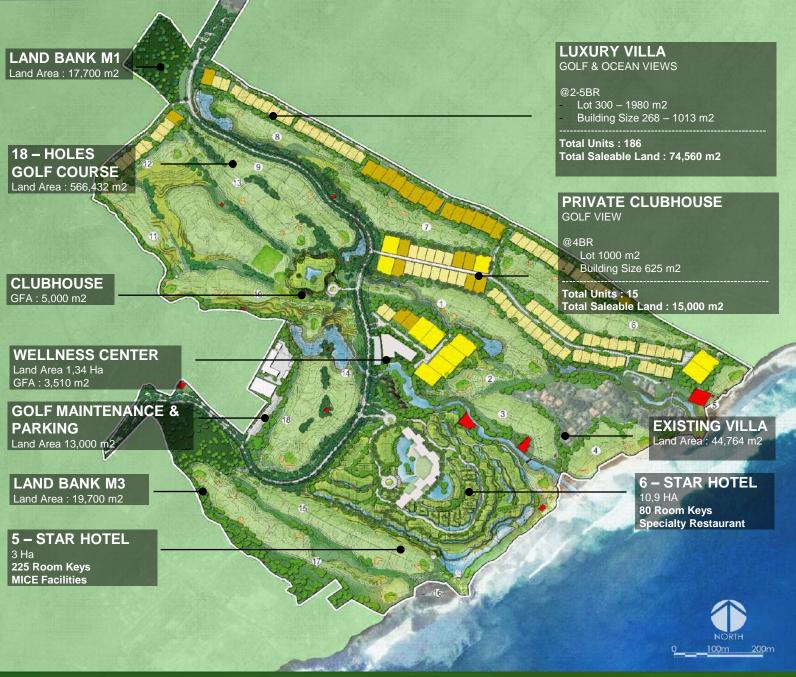

# GOLF COURSE & COUNTRY CLUB

The sensation of playing golf among the clouds at an altitude of 600 meters above the sea level surrounded by Mount Salak, Mount Gede, and Mount Pangrango

- 18-Hole World Championship Golf Course designed 83 ha by Ernie Els
- Pro-Shop, VIP Suite, and High-End Restaurant with
  Outdoor Bar & Grill and MICE facilities
- Private Clubhouses
   21 luxury units located on the fairways side of the
   5 ha
   Golf Course with Mountain and Garden View options

- Private Clubhouses
- Golf Course

18-HOLE WORLD CHAMPIONSHIP GOLF COURSE

www.mncgroup.com