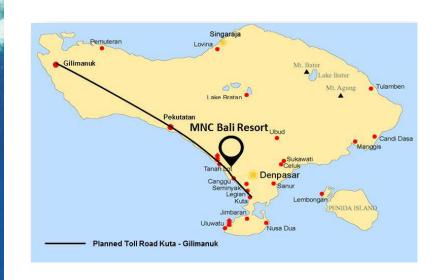

# The largest and most integrated luxury resort development in Bali

- According to BPJT (Toll Road Regulatory Agency), there will be a new toll road connecting Kuta – Gilimanuk, with exit near the site
- Via the new toll road, Kuta Canggu Tanah Lot can be reached in 20 minutes