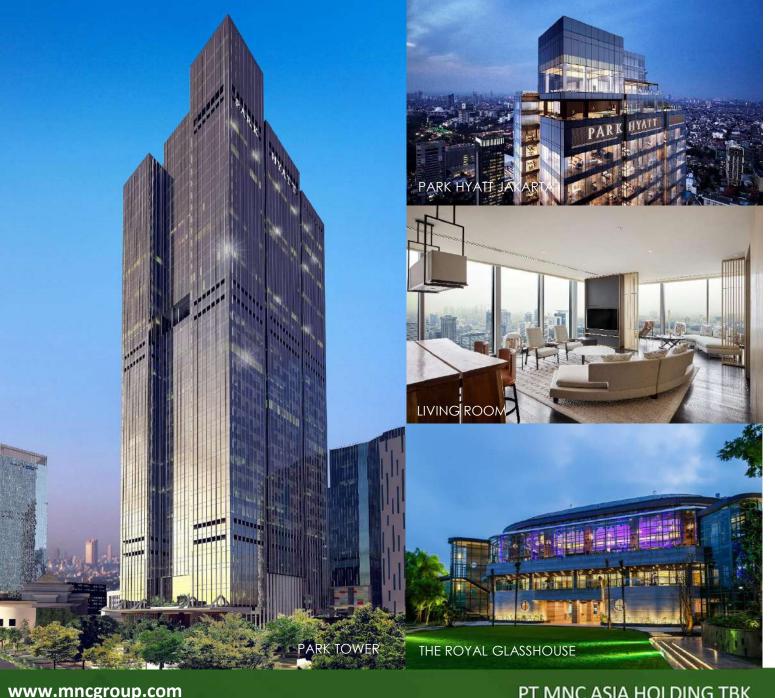

#### PARK HYATT JAKARTA™

29,000 sqm

220

OFFICE SPACE

ROOM KEYS

- **Location**: MNC Center, Central Jakarta, very close to Governments' offices and embassies, CBD Jakarta and elite residential landmark of Menteng.
- Park Tower is a premium grade A mixed-use building. The 37-storey building consist of 29,000 sqm office spaces and Park Hyatt Jakarta.
- Coworking space
- Park Hyatt Jakarta is the first and the only Park Hyatt brand hotel in Indonesia. A Luxury Hotel with total of 220 room keys, ranging from 57 sqm to 300 sqm. Facilities including ballroom, meeting rooms, spa and fitness center as well as dining outlets. Latest awards: Best City Hotel Jakarta 2023 by TTG Travel Awards, Best Upscale Designed Hotel 2023 by Exquisite Awards.
- Park Hyatt Jakarta presented **The Royal Glasshouse** in 2023. The Royal Glasshouse is a unique and grand MICE venue with a spacious area of 1,650 m2 and capable to accommodate up to 1,400 people.