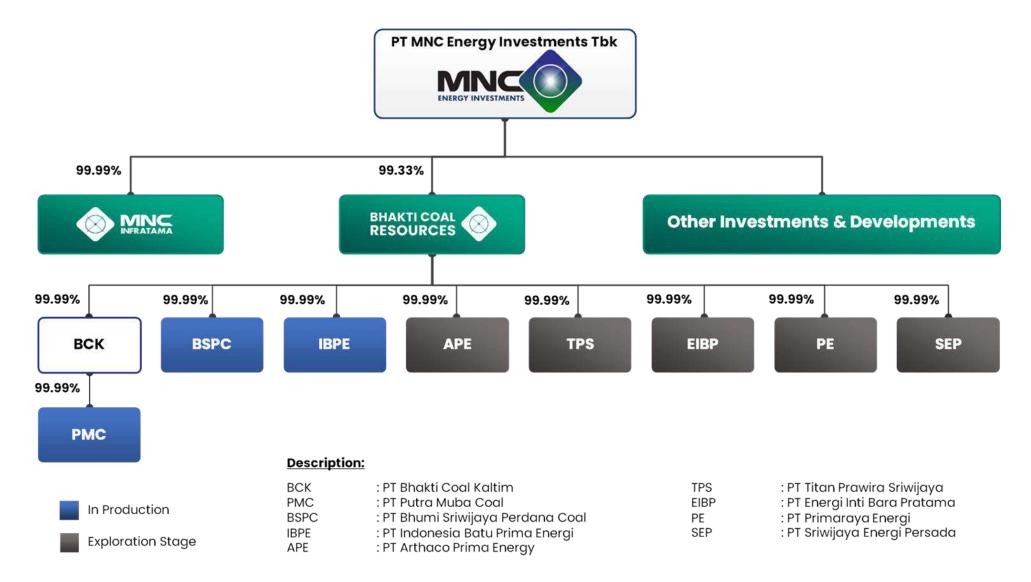

# PT MNC Energy Investments Tbk

- Abundant resources and potential coal (approximately 1.6 billion MT)
- Easy hauling & transhipment (concessions close to big river & anchorage point) with supporting infrastructures (hauling road & 2 ports)
- Operation & production licenses with all concessions already obtained clean & clear status
- Low production cost
- Good demand from India, China & ASEAN market
- Huge potential for power plant projects (including mine mouth), coal gasification & liquefaction