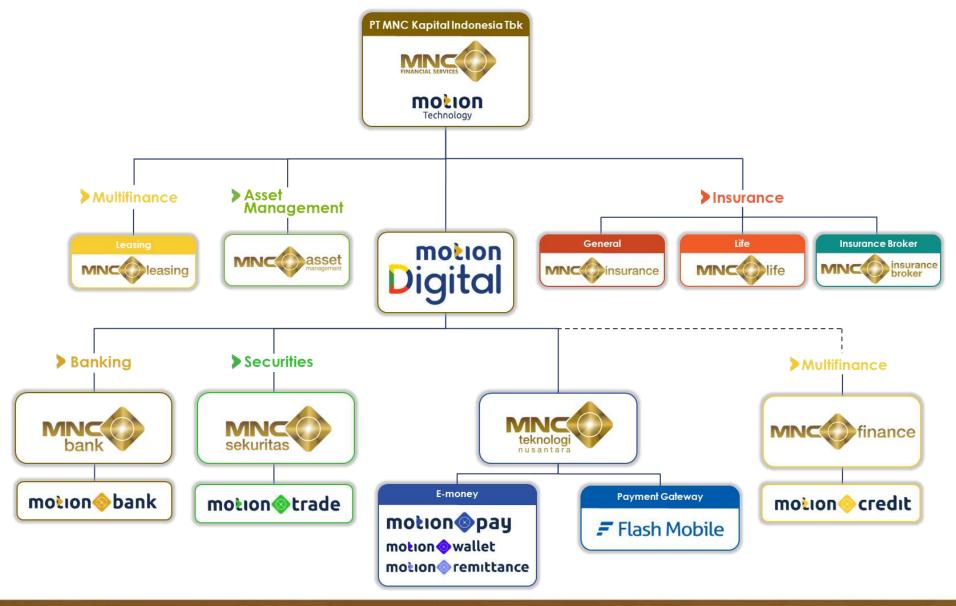

# PT MNC Kapital Indonesia Tbk – MNC Financial Services

## Motion Digital Corporate Structure - Post Consolidation