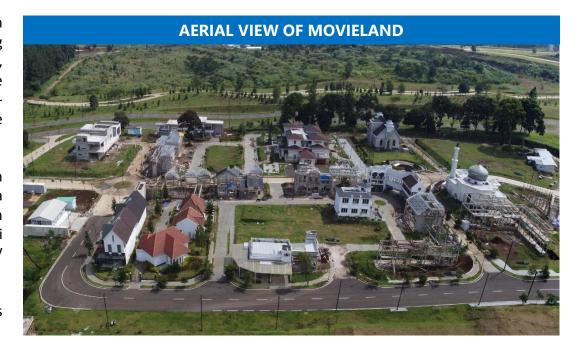

## Movieland: The Most Integrated and One Stop Studios

**Project Phase 1** 

#### Phase 1 E - 8 Façades

- Conventional House
- Convenience Store & Kios
- Shophouses, Café & Resto
- Townhouse

Elite House D

71.2%

Source: Movieland, September 2024

Several construction in Movieland have been completed and are currently being used for filming TV series and advertisements. With Movieland. film and TV series production becomes more efficient at all stages, from pre-production to postproduction. Everything is integrated in one controlled working environment.

Current construction progress on the total area is estimated to have reached around 70%