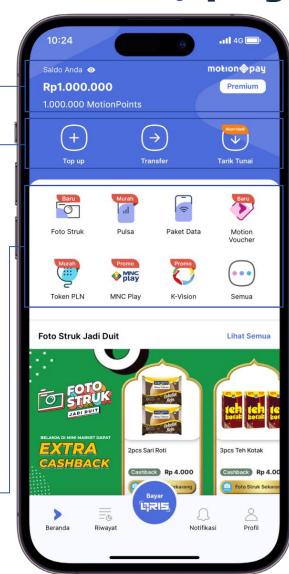

# motionopay

# INTEGRATED CASHLESS PAYMENT SOLUTION

MotionPay is a digital payment platform including electronic money, electronic wallet, and digital transfer. MotionPay serves as the main payment instrument in MNC Group Ecosystem as well as mass products payment.

Balance & MotionPoints

Transfer e-money to/from bank account ●
E-Wallet to save debit/credit card ●

**Mass Product Segment** 

MotionPay has partnerships with other • mass service providers

Product Display •

#### **CUTTING-EDGE FEATURES**

**Whitelabel eMoney Solution** 

MotionCash

Cross Border MotionRemittance for PMI

**Cross Border QRIS** 

MotionWallet

**MotionPoints** 

**MotionBills** 

# White-labeling

 $(\rightarrow)$ 

Transfer

Paket Data

(+

Тор ир

Baru

Foto Struk

1.000.000 MotionPoints

•11 4G 🗔

motion@pay

**A** 

Tarik Tunai

Baru

Motion

Voucher

• • •

Premium