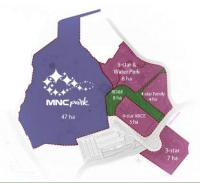

MNC Park 49 ha

Retail, Dining, & Entertainment 6.5 ha

■ Hotel, Water Park, & MICE 24 ha