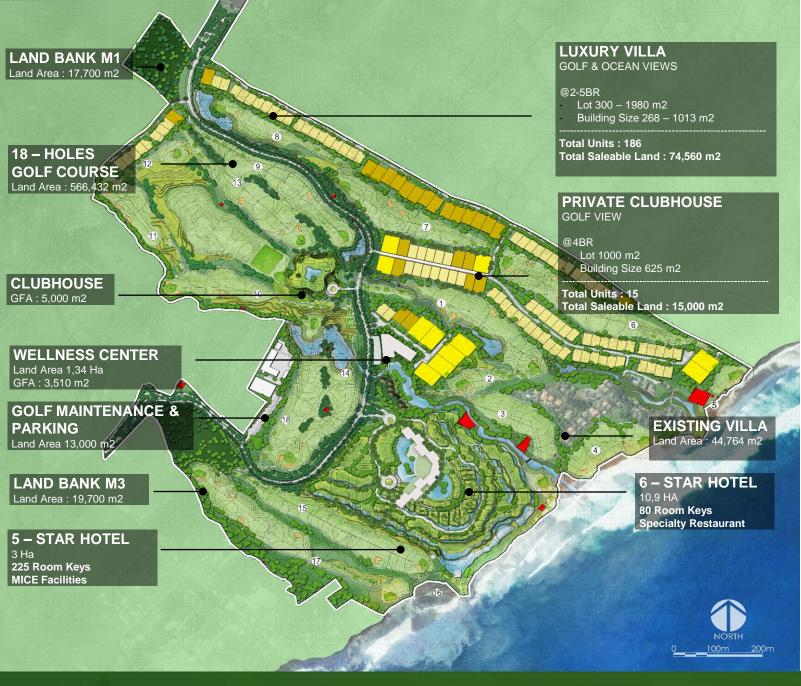

#### Integrated with Lido Adventure Park

- 5-star hotel with panoramic view of Lake Lido, views of Mount Salak, Mount Gede, and Mount Pangrango
- 100 Rooms & Suites
- The most complete outbound destination by the Lido Lake
- Activities:
  - Lido Suspension Bridge throughout 200 meters
  - Flyingfox crosses Lake Lido
  - Kayaking
  - Sky Bike 200 meters long
  - Mini Zoo & Animal Feeding
  - High Rope
  - ATV

The sensation of playing golf among the clouds at an altitude of 600 meters above the sea level surrounded by Mount Salak, Mount Gede, and Mount Pangrango

- **18-Hole World Championship Golf Course** designed 83 ha by Ernie Els
- Pro-Shop, VIP Suite, and High-End Restaurant with
  Outdoor Bar & Grill and MICE facilities
- Private Clubhouses21 luxury units located on the fairways side of the5 haGolf Course with Mountain and Garden View options

♦ HBA

OFFICIAL PARTNERSHIP WITH:

**EDSA** 

18-HOLE WORLD CHAMPIONSHIP GOLF COURSE

# TRUMP INTERNATIONAL HOTEL

- 31 ha
- 141 luxurious rooms and world-class facilities
- 24/7 lifestyle concierge and personalized services
- Signature restaurant & bar, fully equipped fitness center, 5-star meeting & conference facilities
- International standard Medi-Spa
- Beautiful views of 1.5 ha lake and panoramic views of the mountains of West Java

# 109 ha

- An exclusive collection of 170 ultra-luxurious residences with cutting edge innovative design
- Surrounded by serene and stunning natural beauty
- Completed with impeccable services and facilities
- 181 units of 2 bedroom to 4 bedroom condominium with modern and minimalist architectural concept