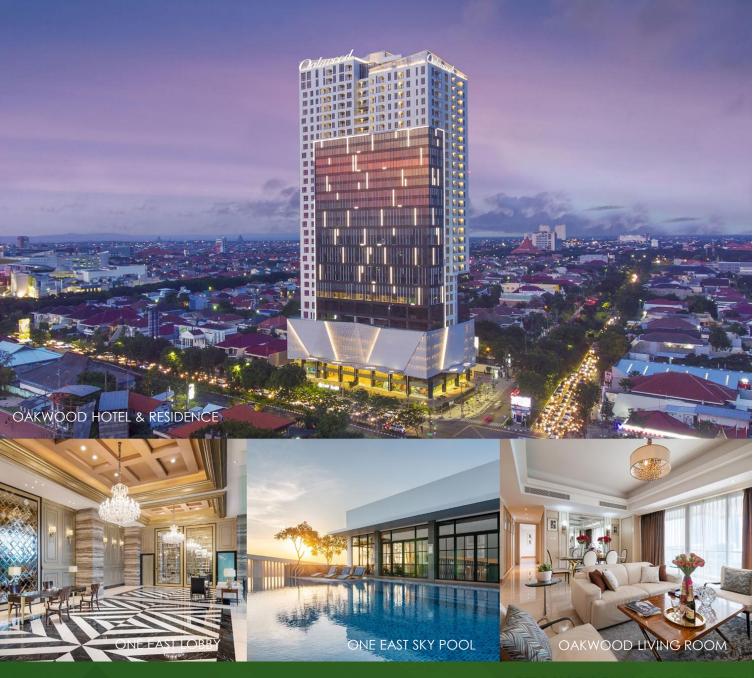

#### 144 room keys

Oakwood.

SURABAYA

262 units

- Location: Kertajaya Indah, Surabaya, East Java
- **262 units** of luxury apartment, ranging from 78 sqm for 1 bedroom to 272 sqm penthouse unit
- **5-star Hotel** with total room keys of **144 rooms** with sizes ranging from 44 sqm to 110 sqm
- Managed by **Oakwood**, an award-winning and the largest serviced apartment operator in the world
- Latest awards: Surabaya Tourism Award 2022 for The Best Tourism Information Provider, Indonesia Care 2020 Certificate CHSE from the Indonesian Ministry of Tourism & Creative Economy, Real-estate Creative Awards 2019, 5-Star Hotel Certification 2019
- Supporting facilities: sky lounge, kids room, skypool, private cinema and fitness center
- **Event Space: Grand Ballroom** with total capacity of up to 500 pax