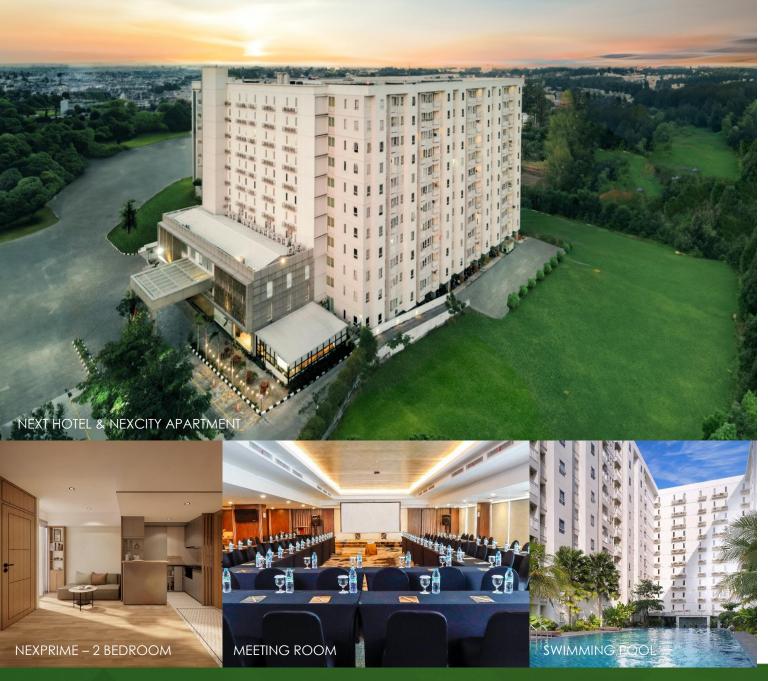

#### 144 room keys

Oakwood.

SURABAYA

262 units

- Location: Kertajaya Indah, Surabaya, East Java
- **262 units** of luxury apartment, ranging from 78 sqm for 1 bedroom to 272 sqm penthouse unit
- **5-star Hotel** with total room keys of **144 rooms** with sizes ranging from 44 sqm to 110 sqm
- Managed by **Oakwood**, an award-winning and the largest serviced apartment operator in the world
- Latest awards: Surabaya Tourism Award 2022 for The Best Tourism Information Provider, Indonesia Care 2020 Certificate CHSE from the Indonesian Ministry of Tourism & Creative Economy, Real-estate Creative Awards 2019, 5-Star Hotel Certification 2019
- Supporting facilities: sky lounge, kids room, skypool, private cinema and fitness center
- **Event Space: Grand Ballroom** with total capacity of up to 500 pax

#### 127 room keys 215 units

- Location: Jalan Laksda Adisucipto KM 8, Yogyakarta, close to multiple popular tourist attractions, including universities and shopping centers.
- 4-star hotel with a total of 127 rooms, ranging from 18 sqm to 58 sqm.
- **215 apartment units**, ranging from 24.5 sqm for a studio to 44.5 sqm for a 2-bedroom.
- Supporting facilities: meeting room, fitness center, swimming pool, café, restaurant, and business center.
- Event space: Meeting Room with total capacity of up to 350 pax.