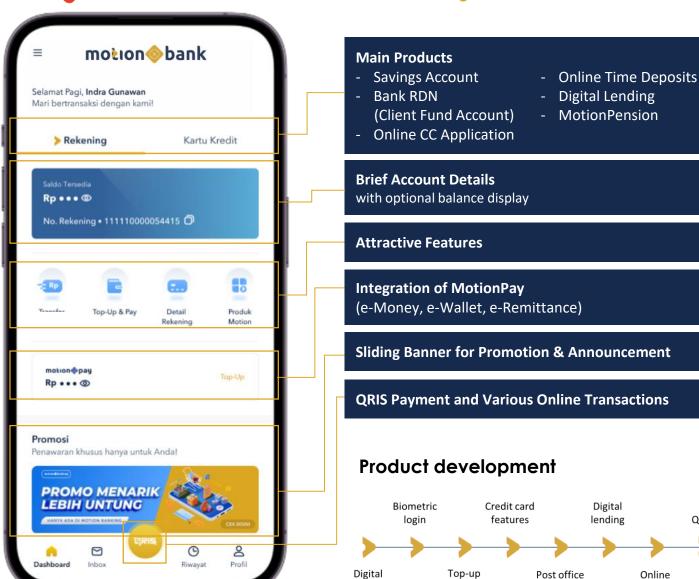

onboarding

MotionBank is an integrated digital banking app, providing end to end banking services and attractive features.

## **UPCOMING FEATURES**

- Online Debit
- Integration with MotionCredit
- Integration with MotionTrade
- MotionBank for Business & SME
- Bank as a Service (BaaS)
- Cross Border QR
- Online FX

**BI-Fast** 

transfer

QRIS

Personal Financial Management

Virtual

credit/debit card

Phone number

transfer

Client Fund

Account (RDN)

Super App