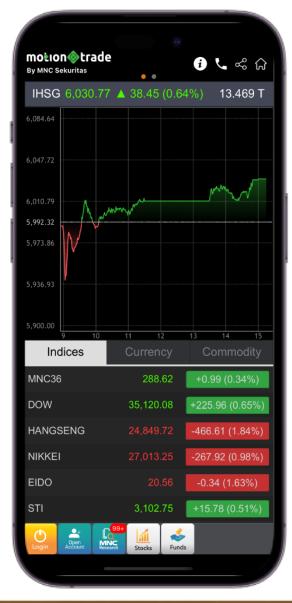

# THE BEST ONLINE TRADING APP motion trade

MotionTrade by MNC Sekuritas has been one of the best and well-known online stock-trading platform since 2016.

#### **STRONG POINTS**

**130** Points of Sales

The widest distribution network in Indonesia

up to **195** products

The most complete and innovative products and services

**1** out of **16** 

Securities houses with Sharia Online Trading System (SOTS) license

**1** out of **10** 

Securities houses with short-selling license

#### **SERVICES**

- MNC Capital Market
  - Retail
    - Branch
    - Online Trading
    - Mutual Funds
  - Institution & High Net Worth

MNC Fixed Income

₹ Financial Services

- MNC Merchant Bank
- MNC Research

#### **DISTINCTIVE FEATURES**

**Auto Invest** 

**Super Order** 

Online Account
Opening

One Time PIN Authentication

e-IPO [

Daily MNC Research & Stock Recommendation

Advance Charting Tools