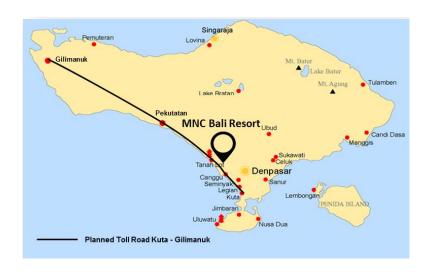

# 7 ha

- Integrated transportation: Railway Stations& Bus Terminals
- Relocation of the Cigombong Railway Station into the MNC Lido City SEZ area
- Commercial area
- Modern concept residential

The largest and most integrated luxury resort development in Bali

- According to BPJT (Toll Road Regulatory Agency), there will be a new toll road connecting Kuta Gilimanuk, with exit near the site
- Via the new toll road, Kuta Canggu Tanah Lot can be reached in 20 minutes