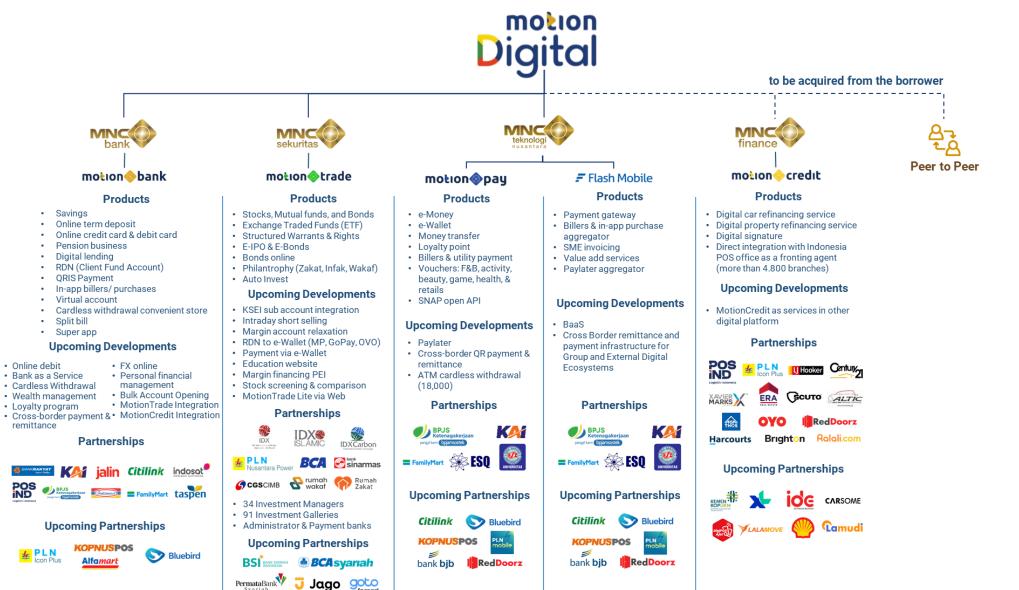

onboarding

MotionBank is an integrated digital banking app, providing end to end banking services and attractive features.

## **UPCOMING FEATURES**

- Online Debit
- Integration with MotionCredit
- Integration with MotionTrade
- MotionBank for Business & SME
- Bank as a Service (BaaS)
- Cross Border QR
- Online FX

**BI-Fast** 

# THE BEST ONLINE TRADING APP motion trade

MotionTrade by MNC Sekuritas has been one of the best and well-known online stock-trading platform since 2016.

#### **STRONG POINTS**

**130** Points of Sales

The widest distribution network in Indonesia

up to **195** products

The most complete and innovative products and services

**1** out of **16** 

Securities houses with Sharia Online Trading System (SOTS) license

**1** out of **10** 

Securities houses with short-selling license

#### **SERVICES**

- MNC Capital Market
  - Retail
    - Branch
    - Online Trading
    - Mutual Funds
  - Institution & High Net Worth

MNC Fixed Income

₹ Financial Services

- MNC Merchant Bank
- MNC Research

#### **DISTINCTIVE FEATURES**

**Auto Invest** 

**Super Order** 

Online Account
Opening

One Time PIN Authentication

e-IPO [

Daily MNC Research & Stock Recommendation

Advance Charting Tools

# motionopay

# INTEGRATED CASHLESS PAYMENT SOLUTION

MotionPay is a digital payment platform including electronic money, electronic wallet, and digital transfer. MotionPay serves as the main payment instrument in MNC Group Ecosystem as well as mass products payment.

# motion credit

# DIGITAL LENDING MARKETPLACE

**Brief Financing Simulation & Online Payment** 

#### **Main Products**

- MNC Dana Mobil
   Car refinancing through AI-based credit scoring and easy to use application
- MNC Dana Rumah
   House refinancing through flexible use of application

**Sliding Banner for Promotion & Announcement** 

MotionCredit accommodates retail financing trends, fully digital end-to-end from user acquisition, administration, and collection, enhancing MNC Finance's reach to a broader market.

- Discover new experience of financing
- Friendly UI/UX
- Complete financial solutions
- > Flexible financing option
- AI-based credit scoring