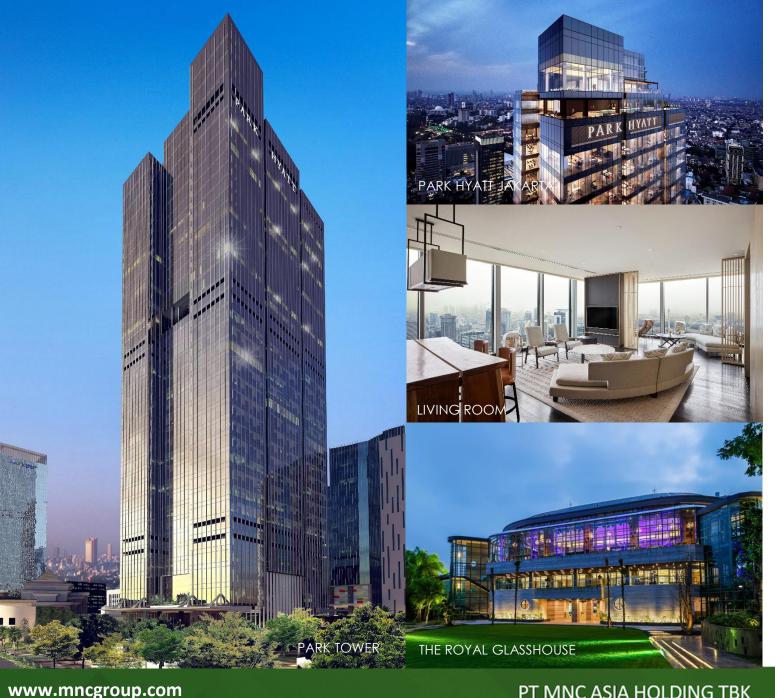

#### PARK HYATT JAKARTA™

29,000 sqm

220

**OFFICE SPACE** 

**ROOM KEYS** 

- Location: MNC Center, Central Jakarta, very close to Governments' offices and embassies, CBD Jakarta and elite residential landmark of Menteng.
- Park Tower is a premium grade A mixed-use building. The 37-storey building consist of 29,000 sqm office spaces and Park Hyatt Jakarta.
- Coworking space
- Park Hyatt Jakarta is the first and the only Park Hyatt brand hotel in Indonesia. A Luxury Hotel with total of 220 room keys, ranging from 57 sqm to 300 sqm. Facilities including ballroom, meeting rooms, spa and fitness center as well as dining outlets. Latest awards: Best City Hotel Jakarta 2023 by TTG Travel Awards, Best Upscale Designed Hotel 2023 by Exquisite Awards, Best Upscale Japanese Restaurant 2023 by Exquisite Awards.
- Park Hyatt Jakarta presented The Royal Glasshouse in 2023. The Royal Glasshouse is a unique and grand MICE venue with a spacious area of 1,650 m2 and capable to accommodate up to 1,400 people.

PT MNC ASIA HOLDING TBK 37