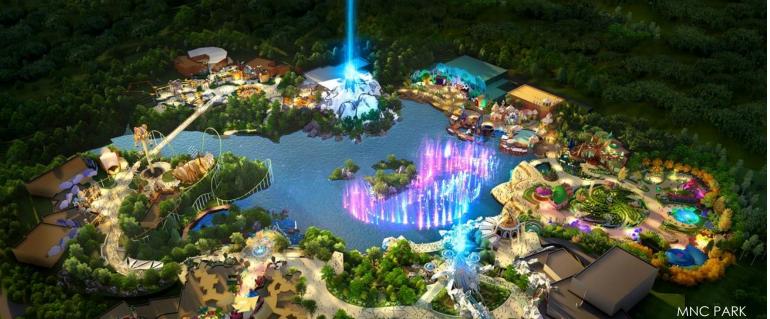

MNC Park 49 ha

Retail, Dining, & Entertainment 6.5 ha

■ Hotel, Water Park, & MICE 24 ha

#### BEYOND A FAMILY EDUTAINMENT PARADISE

Beyond A Family Edutainment Paradise

- Family educational tourism destination
- Presenting a variety of flora in Indonesia
- Also serves as a native plants nursery
- Historic architectural building
- Iconic landmarks from around the world
- 6 Theme Zones

- The biggest outdoor music & arts festival venue in Indonesia
- Supporting international & local music, arts, and culture industry
- Bringing local musicians and artists to the international scale stage
- Capacity up to 50,000 people; accommodate 4 events simultaneously
- With 80,000 tickets sold over 2 days, "LMAC MUSICFORALL FEST" emerged as one of the year's biggest concert events, while the "LMAC Super Hitz Fest 2024" drew over 43,000 festivalgoers in just a single day, marking its own massive success.