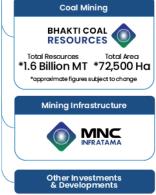

## PT MNC Energy Investments Tbk

43

- Abundant resources and potential coal (approximately 1.6 billion MT)
- Easy hauling & transhipment (concessions close to big river & anchorage point) with supporting infrastructures (hauling road & 2 ports)
- Operation & production licenses with all concessions already obtained clean & clear status
- Low production cost
- Good demand from India, China & ASEAN market
- Huge potential for power plant projects (including mine mouth), coal gasification & liquefaction

### Resources & Reserves

| IUP                                                             | Агеа<br>(ha) | GAR<br>(kcal/kg) | Resources (MT) |             |             |             | Reserves (MT) |  |  |
|-----------------------------------------------------------------|--------------|------------------|----------------|-------------|-------------|-------------|---------------|--|--|
|                                                                 |              |                  | Measured       | Indicated   | Inferred    | Total       | КСМІ          |  |  |
| Based on Indonesian Joint Committee for Mineral Reserves (KCMI) |              |                  |                |             |             |             |               |  |  |
| BSPC-N                                                          | 4,708        | 3,200 - 3,300    | 74,500,000     | 29,500,000  | 26,700,000  | 130,700,000 | 83,270,000    |  |  |
| BSPC-S                                                          | 2,158        | 3,400 - 3,600    | 8,560,000      | 6,840,000   | 1,600,000   | 17,000,000  | 9,060,000     |  |  |
| PMC                                                             | 2,947        | 3,000 - 3,600    | 60,400,000     | 12,900,000  | 3,600,000   | 76,900,000  | 54,820,000    |  |  |
| APE¹                                                            | 3,550        | 2,500 - 3,250    | 214,300,000    | 142,800,000 | 84,900,000  | 442,000,000 | 222,140,000   |  |  |
| IBPE <sup>2</sup>                                               | 1,322        | 3,060 - 3,375    | 10,100,000     | 16,300,000  | 4,900,000   | 31,300,000  | 17,270,000    |  |  |
| Total                                                           | 14,685       |                  | 367,860,000    | 208,340,000 | 121,700,000 | 697,900,000 | 386,560,000   |  |  |

#### Potential Coal Tonnage

| IUP             | Агеа<br>(ha)  | GAR<br>(kcal/kg) | Exploration Target<br>(MT) | Total resources & potential coal: 1,585,756,358 MT                                                                                                                                                                                |  |  |
|-----------------|---------------|------------------|----------------------------|-----------------------------------------------------------------------------------------------------------------------------------------------------------------------------------------------------------------------------------|--|--|
| Based on Intern | al Assessment |                  |                            |                                                                                                                                                                                                                                   |  |  |
| APE             | 11,450        | 2,500 - 3,200    | 350,229,434                | <ul> <li>APE Phase 1 – 5 findings only</li> <li>IBPE Phase 1 – 2 findings only</li> <li>Drilling activities continue for IUPs which have not been fully explored. Reserves will increase if the results of the ongoing</li> </ul> |  |  |
| IBPE            | 13,678        | 3,000 - 3,375    | 528,994,284                |                                                                                                                                                                                                                                   |  |  |
| PE              | 4,424         | 2,500 - 3,300    | 2,663,460                  |                                                                                                                                                                                                                                   |  |  |
| TPS             | 6,015         | 2,500 - 3,200    | 5,026,290                  |                                                                                                                                                                                                                                   |  |  |
| SEP             | 8,596         | 2,600 - 3,500    | 942,890                    |                                                                                                                                                                                                                                   |  |  |
| EIBP            | 13,630        |                  |                            | exploration show coal findings.                                                                                                                                                                                                   |  |  |
| Total           | 57,793        |                  | 887,856,358                |                                                                                                                                                                                                                                   |  |  |