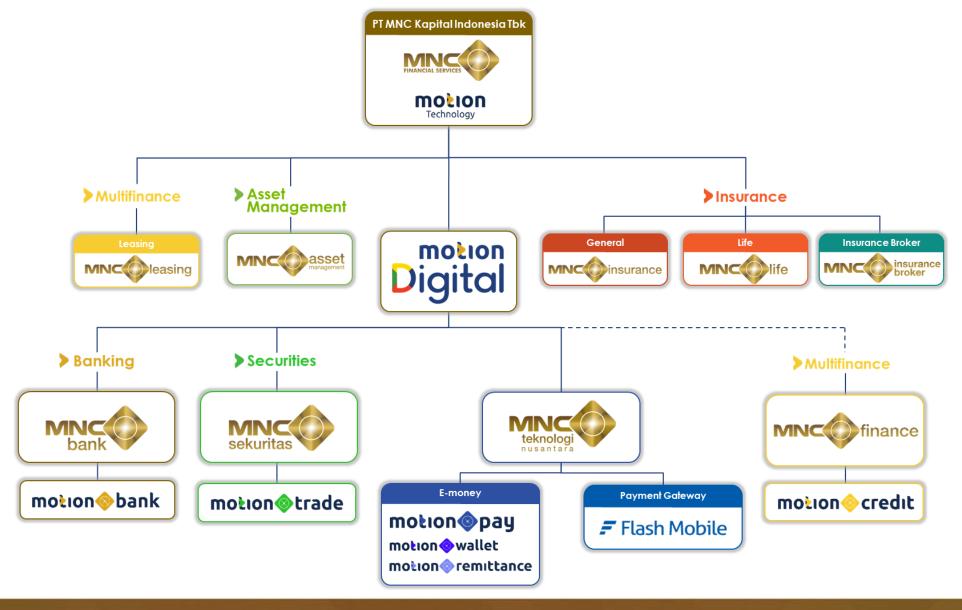

p features, which are offered independently and through bundling with the packages offered by MNC Vision, K-Vision, and MNC Play.

#### **Advertising Video on Demand (AVOD)**

- ✓ Vision+ offers all of the Group's Pay TV subscribers for free viewing with ad support similar to the content packager they subscribe, providing room for upselling.
- ✓ Free users may upgrade to subscription with no ads if they wish to enjoy premium content, available in sachet pricing, starts from weekly, monthly, and annually subscription fee.

# Future roadmap includes VISION

to become a **SVOD** based **SUPER APP** by adding new engaging
content category





The best way to predict the future is to create it.

-Abraham Lincoln

FINANCIAL SERVICES





# PT MNC Kapital Indonesia Tbk – MNC Financial Services







## Motion Digital Corporate Structure – Post Consolidation





# **Partnership Ecosystem**



- White-labeling MotionPay e-Money and e-Wallet inside JMO SuperApp ecosystems (more than 30m social security users)
- Disbursement of social security benefits and claim payment through Motion Bank overseas Network
- in-Apps purchase billers & utility payments inside JMO SuperApp



motion@bank

motion@pay

Flash Mobile

motion@bank

motionopay

Flash Mobile



Citilink

- Co-Brand Credit Card with SuperApp KAI Access (with more than 20m user base)
- On-Line Motion Bank and Credit Card account opening
- MotionPay as preferred source of fund inside KAI Access SuperApp
- in-Apps purchase billers & utility payments inside KAI Access SuperApp



- On-Line Motion Bank and Credit Card account ope