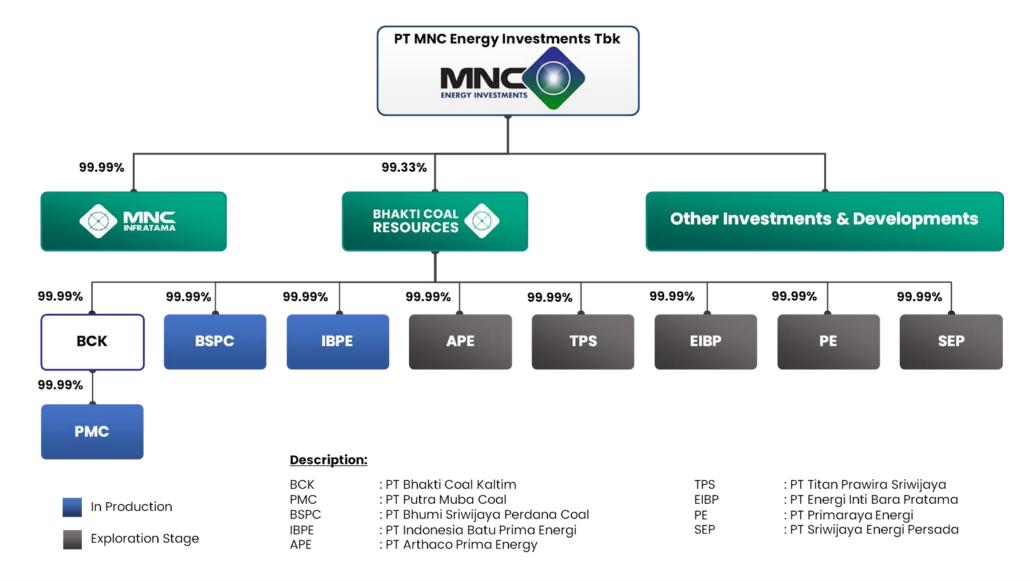

## PT MNC Energy Investments Tbk

43

- Abundant resources and potential coal (approximately 1.6 billion MT)
- Easy hauling & transhipment (concessions close to big river & anchorage point) with supporting infrastructures (hauling road & 2 ports)
- Operation & production licenses with all concessions already obtained clean & clear status
- Low production cost
- Good demand from India, China & ASEAN market
- Huge potential for power plant projects (including mine mouth), coal gasification & liquefaction