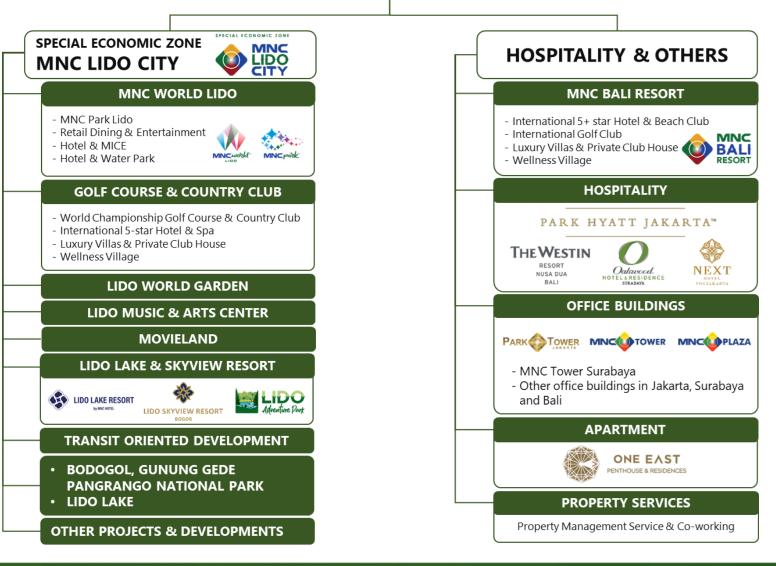

#### PT MNC Land Tbk

MNC Land is a leading Entertainment Hospitality company focussing on the development of its flagship project, namely MNC Lido City SEZ, as well as various projects in hospitality & other segments.

MNC Park 49 ha

Retail, Dining, & Entertainment 6.5 ha

■ Hotel, Water Park, & MICE 24 ha

#### BEYOND A FAMILY EDUTAINMENT PARADISE

Beyond A Family Edutainment Paradise

- Family educational tourism destination
- Presenting a variety of flora in Indonesia
- Also serves as a native plants nursery
- Historic architectural building
- Iconic landmarks from around the world
- 6 Theme Zones

- The biggest outdoor music & arts festival venue in Indonesia
- Supporting international & local music, arts, and culture industry
- Bringing local musicians and artists to the international scale stage
- Capacity up to 50,000 people; accommodate 4 events simultaneously
- With 80,000 tickets sold over 2 days, "LMAC MUSICFORALL FEST" emerged as one of the year's biggest concert events, while the "LMAC Super Hitz Fest 2024" drew over 43,000 festivalgoers in just a single day, marking its own massive success.

#### Integrated with Lido Adventure Park

- 5-star hotel with panoramic view of Lake Lido, views of Mount Salak, Mount Gede, and Mount Pangrango
- 100 Rooms & Suites
- The most complete outbound destination by the Lido Lake
- Activities:
  - Lido Suspension Bridge throughout 200 meters
  - Flyingfox crosses Lake Lido
  - Kayaking
  - Sky Bike 200 meters long
  - Mini Zoo & Animal Feeding
  - High Rope
  - ATV

The sensation of playing golf among the clouds at an altitude of 600 meters above the sea level surrounded by Mount Salak, Mount Gede, and Mount Pangrango

- **18-Hole World Championship Golf Course** designed 83 ha by Ernie Els
- Pro-Shop, VIP Suite, and High-End Restaurant with
  Outdoor Bar & Grill and MICE facilities
- Private Clubhouses21 luxury units located on the fairways side of the5 haGolf Course with Mountain and Garden View options

# TRUMP INTERNATIONAL HOTEL

- 31 ha
- 141 luxurious rooms and world-class facilities
- 24/7 lifestyle concierge and personalized services
- Signature restaurant & bar, fully equipped fitness center, 5-star meeting & conference facilities
- International standard Medi-Spa
- Beautiful views of 1.5 ha lake and panoramic views of the mountains of West Java

# 109 ha

- An exclusive collection of 170 ultra-luxurious residences with cutting edge innovative design
- Surrounded by serene and stunning natural beauty
- Completed with impeccable services and facilities
- 181 units of 2 bedroom to 4 bedroom condominium with modern and minimalist architectural concept

# 7 ha

- Integrated transportation: Railway Stations& Bus Terminals
- Relocation of the Cigombong Railway Station into the MNC Lido City SEZ area
- Commercial area
- Modern concept residential

The largest and most integrated luxury resort development in Bali

#### **THE WESTIN**

RESORT NUSA DUA BALI

- Location: ITDC complex in Nusa Dua area and approx. 13 km or 30 minutes away from Ngurah Rai International Airport.
- **5-star Hotel Resort** with total room keys of **433 rooms** with sizes ranging from 38 sqm to 171 sqm.
- Latest awards: Exquisite Awards Best Upscale Hotel and Best Dessert & Pastry 2022, Exquisite Awards Best Family Resort 2021, Holiday With Kids Best Luxury Resorts for Families 2021, Trip.com Member's Choice "Preferred Hotel" 2021, Luxury Spa Resort 2021 Continent Winner, Asia for Heavenly Spa by Westin, Agoda Customer Review Awards 2021, Booking.com Traveller Review Award 2021, TripAdvisor Traveler's Choice Awards 2021, Indonesia Care 2020 Certificate CHSE from the Indonesian Ministry of Tourism & Creative Economy.
- MICE facilities with a total area of -15,700 m², largest convention hall: 2,394 m² with capacity of up to 2,500 pax.
- Hosted Events: 2022 G20/B20 Bali Summit, BWF World Tour Finals 2021, Indonesia Open 2021, Indonesia Masters 2021, Indonesia Africa Infrastructure Dialogue 2019, IMF-World Bank Meeting 2018, APEC CEO Summit Indonesia 2013, and Miss World 2013.

#### PARK HYATT JAKARTA™

29,000 sqm

220

**OFFICE SPACE** 

**ROOM KEYS** 

- Location: MNC Center, Central Jakarta, very close to Governments' offices and embassies, CBD Jakarta and elite residential landmark of Menteng.
- Park Tower is a premium grade A mixed-use building. The 37-storey building consist of 29,000 sqm office spaces and Park Hyatt Jakarta.
- Coworking space
- Park Hyatt Jakarta is the first and the only Park Hyatt brand hotel in Indonesia. A Luxury Hotel with total of 220 room keys, ranging from 57 sqm to 300 sqm. Facilities including ballroom, meeting rooms, spa and fitness center as well as dining outlets. Latest awards: Best City Hotel Jakarta 2023 by TTG Travel Awards, Best Upscale Designed Hotel 2023 by Exquisite Awards, Best Upscale Japanese Restaurant 2023 by Exquisite Awards.
- Park Hyatt Jakarta presented The Royal Glasshouse in 2023. The Royal Glasshouse is a unique and grand MICE venue with a spacious area of 1,650 m2 and capable to accommodate up to 1,400 people.

#### 144 room keys

Oakwood.

SURABAYA

262 units

- Location: Kertajaya Indah, Surabaya, East Java
- **262 units** of luxury apartment, ranging from 78 sqm for 1 bedroom to 272 sqm penthouse unit
- **5-star Hotel** with total room keys of **144 rooms** with sizes ranging from 44 sqm to 110 sqm
- Managed by **Oakwood**, an award-winning and the largest serviced apartment operator in the world
- Latest awards: Surabaya Tourism Award 2022 for The Best Tourism Information Provider, Indonesia Care 2020 Certificate CHSE from the Indonesian Ministry of Tourism & Creative Economy, Real-estate Creative Awards 2019, 5-Star Hotel Certification 2019
- Supporting facilities: sky lounge, kids room, skypool, private cinema and fitness center
- **Event Space: Grand Ballroom** with total capacity of up to 500 pax

#### 127 room keys 215 units

- Location: Jalan Laksda Adisucipto KM 8, Yogyakarta, close to multiple popular tourist attractions, including universities and shopping centers.
- 4-star hotel with a total of 127 rooms, ranging from 18 sqm to 58 sqm.
- **215 apartment units**, ranging from 24.5 sqm for a studio to 44.5 sqm for a 2-bedroom.
- Supporting facilities: meeting room, fitness center, swimming pool, café, restaurant, and business center.
- Event space: Meeting Room with total capacity of up to 350 pax.

Gross: 197,000 m<sup>2</sup> NLA: 121,500 m<sup>2</sup>

- Hospitality and others segment includes hotel resorts, office buildings and co-working space. Development is intended to maximize the utility of landbanks that are all located in the prime area in both Jakarta and Surabaya. Thus, in the past 5 years MNC Land has developed MNC Bank Tower, MNC Tower Surabaya, Oakwood/One East and Park Tower & Park Hyatt Jakarta.
- The portfolio has generated sizable recurring income, high occupancy and competitive rent supported by the captive market from MNC Group as well as external customers.
- \* The property is owned by MNC Group, MNC Land is the project manager and building manager of the Property