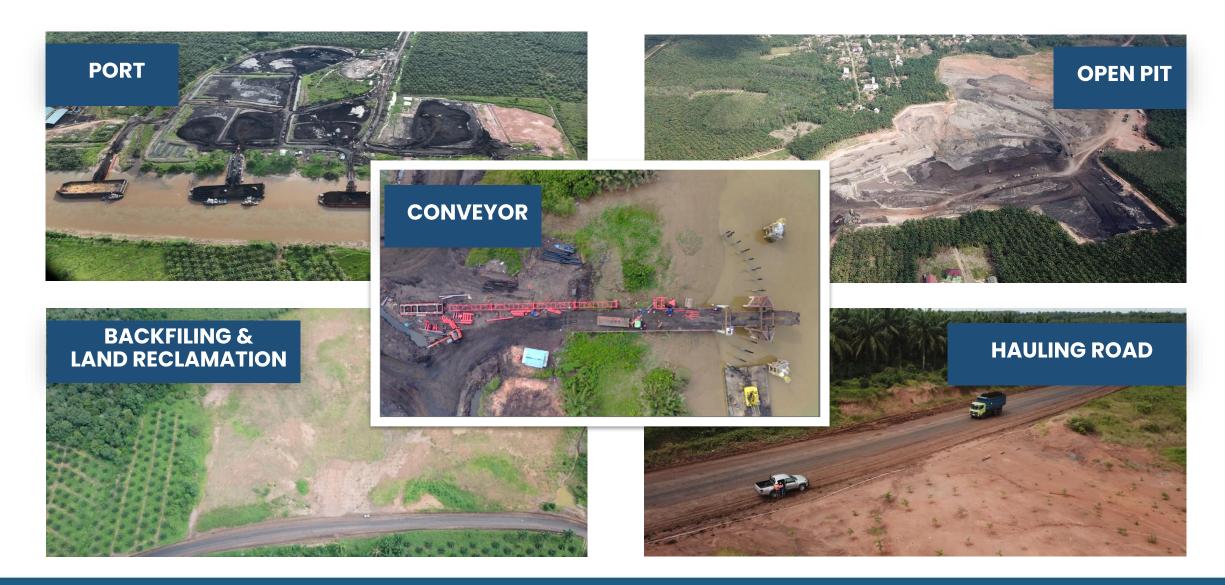

|  |  |
| EIBP            | 13,630        |                  |                            | exploration show coal findings.                                                                                                                                                                                                   |  |  |
| Total           | 57,793        |                  | 887,856,358                |                                                                                                                                                                                                                                   |  |  |











## BHAKTI COAL Current Mining Pit & Infrastructure







# **THANK YOU**

MNC Bank Tower, 21/F – MNC Center
Jl. Kebon Sirih No. 21-27 Jakarta 10340, Indonesia
Phone: +62-21 2970 9700

Email: ir.bhit@mncgroup.com www.mncgroup.com