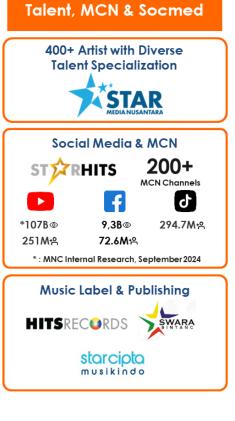

# Talent, MCN & Socmed

400+ Artist with Diverse Talent Specialization

#### HIGHLIGHTED **TALENTS**

**BIGGEST TALENT MANAGEMENT** 

MCN Channels

Leading Indonesian Music Labels

**ARTIST** 

# **SOCIAL MEDIA** CONTRIBUTION

Source: MNC Internal Research - September 2024

- Revenue share model
- Generate 1.5 2 billion views/month
- Operate as a multi-channel network, allowing monetization of third party content creators
- Utilizing the group's huge content library to generate traffic and at the same time promote the content itself