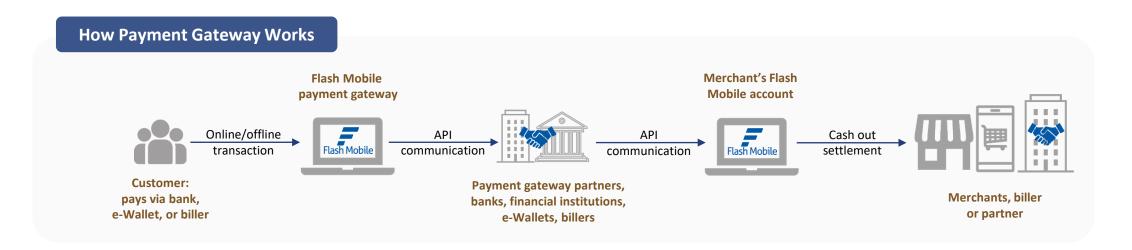

**MotionVoucher** 

**MotionPaylater** (coming soon)

ISO/IEC 27001:2013 Certified
Bank Indonesia No. 21/392/DKSP/Srt/B

Financial Services

Flash Mobile focus on providing payment gateway services in Indonesia, with qualified certifications including:

- PCI DSS security certification
- Fund Transfer Certification between Banks & e-Money
- QRIS Payment Certification
- Electronic Transaction and System Operator (PSTE)
- Payment Gateway
- QRIS Enabler
- Invoicing for SMEs

- Transfer Services
- Billing Aggregator
- Value Added Services