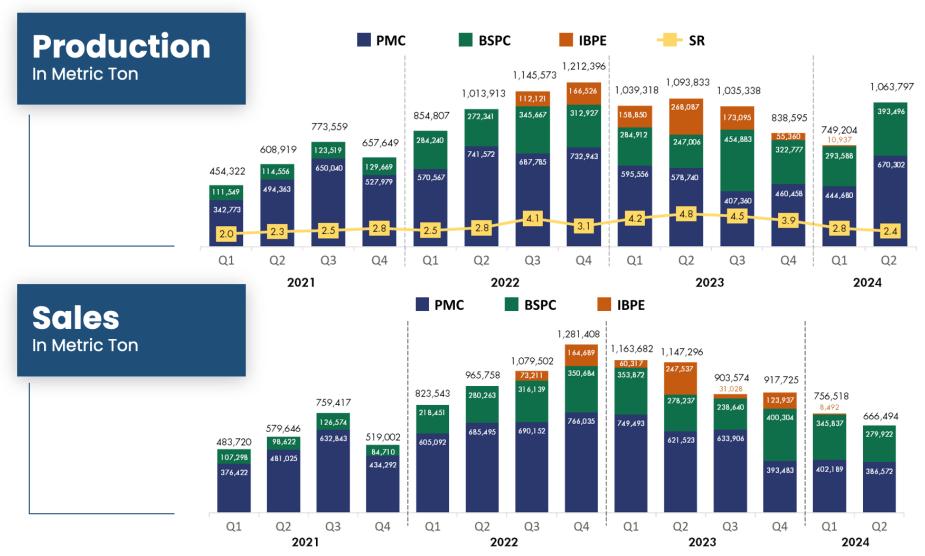

## PT MNC Energy Investments Tbk

43

- Abundant resources and potential coal (approximately 1.6 billion MT)
- Easy hauling & transhipment (concessions close to big river & anchorage point) with supporting infrastructures (hauling road & 2 ports)
- Operation & production licenses with all concessions already obtained clean & clear status
- Low production cost
- Good demand from India, China & ASEAN market
- Huge potential for power plant projects (including mine mouth), coal gasification & liquefaction