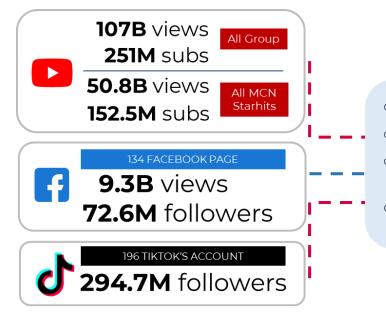

# Talent, MCN & Socmed

400+ Artist with Diverse Talent Specialization

#### **Content & Production Market Share**

THE BIGGEST CONTENT PRODUCER & IP OWNER FOR DIGITAL & NON DIGITAL PLATFORM

70,000+
ARTICLES MONTHLY

500-700
DAILY SOCIAL MEDIA UPLOADS

300,000 + HRS DIGITAL CONTENT LIBRARY

#### HIGHLIGHTED **TALENTS**

**BIGGEST TALENT MANAGEMENT** 

MCN Channels

Leading Indonesian Music Labels

**ARTIST** 

# **SOCIAL MEDIA** CONTRIBUTION

Source: MNC Internal Research - September 2024

- Revenue share model
- Generate 1.5 2 billion views/month
- Operate as a multi-channel network, allowing monetization of third party content creators
- Utilizing the group's huge content library to generate traffic and at the same time promote the content itself