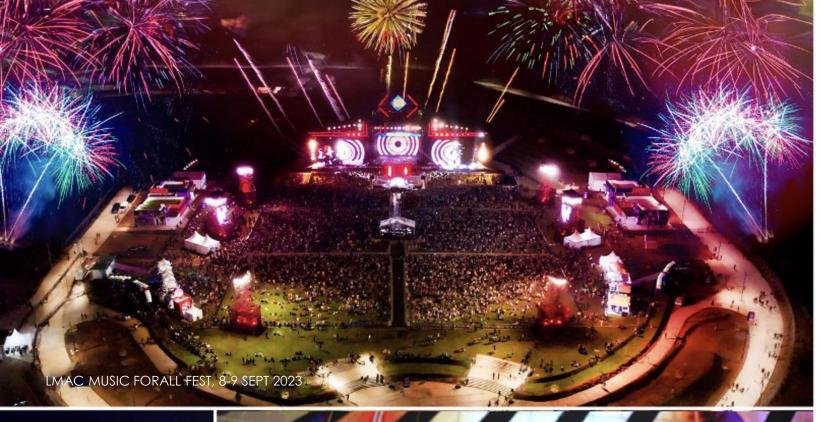

- The biggest outdoor music & arts festival venue in Indonesia
- Supporting international & local music, arts, and culture industry
- Bringing local musicians and artists to the international scale stage
- Capacity up to 50,000 people; accommodate 4 events simultaneously
- With 80,000 tickets sold over 2 days, "LMAC MUSICFORALL FEST" emerged as one of the year's biggest concert events, while the "LMAC Super Hitz Fest 2024" drew over 43,000 festivalgoers in just a single day, marking its own massive success.