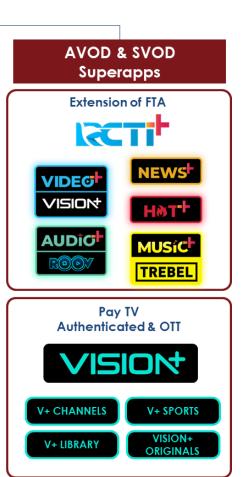

# AVOD & SVOD Superapps

VISION+

**ORIGINALS** 

LIBRARY

6

#### **Subscription Video on Demand (SVOD)**

✓ Vision+ provides extensive original content, thousands hours of VOD, and hundreds of linear channels with catch up features, which are offered independently and through bundling with the packages offered by MNC Vision, K-Vision, and MNC Play.

#### **Advertising Video on Demand (AVOD)**

- ✓ Vision+ offers all of the Group's Pay TV subscribers for free viewing with ad support similar to the content packager they subscribe, providing room for upselling.
- ✓ Free users may upgrade to subscription with no ads if they wish to enjoy premium content, available in sachet pricing, starts from weekly, monthly, and annually subscription fee.