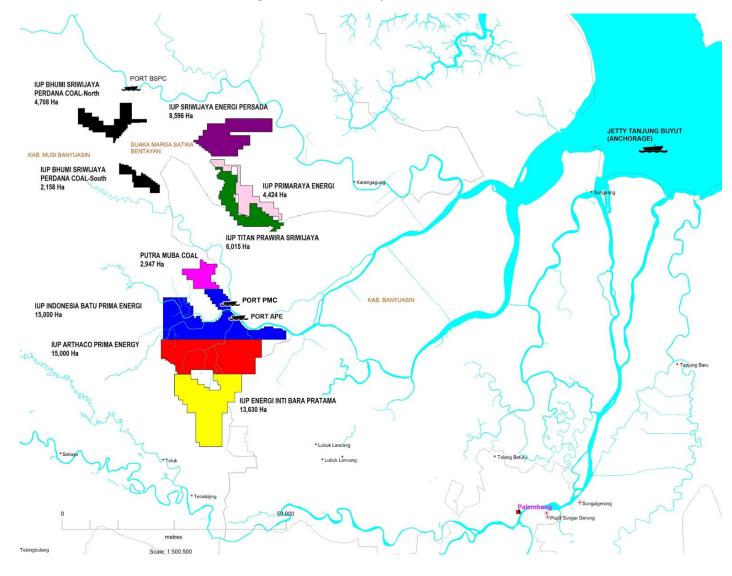

### Concession Map Musi Banyuasin, South Sumatra

### Resources & Reserves

| IUP                                                             | Агеа<br>(ha) | GAR<br>(kcal/kg) | Resources (MT) |             |             |             | Reserves (MT) |  |  |
|-----------------------------------------------------------------|--------------|------------------|----------------|-------------|-------------|-------------|---------------|--|--|
|                                                                 |              |                  | Measured       | Indicated   | Inferred    | Total       | КСМІ          |  |  |
| Based on Indonesian Joint Committee for Mineral Reserves (KCMI) |              |                  |                |             |             |             |               |  |  |
| BSPC-N                                                          | 4,708        | 3,200 - 3,300    | 74,500,000     | 29,500,000  | 26,700,000  | 130,700,000 | 83,270,000    |  |  |
| BSPC-S                                                          | 2,158        | 3,400 - 3,600    | 8,560,000      | 6,840,000   | 1,600,000   | 17,000,000  | 9,060,000     |  |  |
| PMC                                                             | 2,947        | 3,000 - 3,600    | 60,400,000     | 12,900,000  | 3,600,000   | 76,900,000  | 54,820,000    |  |  |
| APE¹                                                            | 3,550        | 2,500 - 3,250    | 214,300,000    | 142,800,000 | 84,900,000  | 442,000,000 | 222,140,000   |  |  |
| IBPE <sup>2</sup>                                               | 1,322        | 3,060 - 3,375    | 10,100,000     | 16,300,000  | 4,900,000   | 31,300,000  | 17,270,000    |  |  |
| Total                                                           | 14,685       |                  | 367,860,000    | 208,340,000 | 121,700,000 | 697,900,000 | 386,560,000   |  |  |

#### Potential Coal Tonnage

| IUP             | Агеа<br>(ha)  | GAR<br>(kcal/kg) | Exploration Target<br>(MT) | Total resources & potential coal: 1,585,756,358 MT                                                                                                                                                                                |  |  |
|-----------------|---------------|------------------|----------------------------|-----------------------------------------------------------------------------------------------------------------------------------------------------------------------------------------------------------------------------------|--|--|
| Based on Intern | al Assessment |                  |                            |                                                                                                                                                                                                                                   |  |  |
| APE             | 11,450        | 2,500 - 3,200    | 350,229,434                | <ul> <li>APE Phase 1 – 5 findings only</li> <li>IBPE Phase 1 – 2 findings only</li> <li>Drilling activities continue for IUPs which have not been fully explored. Reserves will increase if the results of the ongoing</li> </ul> |  |  |
| IBPE            | 13,678        | 3,000 - 3,375    | 528,994,284                |                                                                                                                                                                                                                                   |  |  |
| PE              | 4,424         | 2,500 - 3,300    | 2,663,460                  |                                                                                                                                                                                                                                   |  |  |
| TPS             | 6,015         | 2,500 - 3,200    | 5,026,290                  |                                                                                                                                                                                                                                   |  |  |
| SEP             | 8,596         | 2,600 - 3,500    | 942,890                    |                                                                                                                                                                                                                                   |  |  |
| EIBP            | 13,630        |                  |                            | exploration show coal findings.                                                                                                                                                                                                   |  |  |
| Total           | 57,793        |                  | 887,856,358                |                                                                                                                                                                                                                                   |  |  |