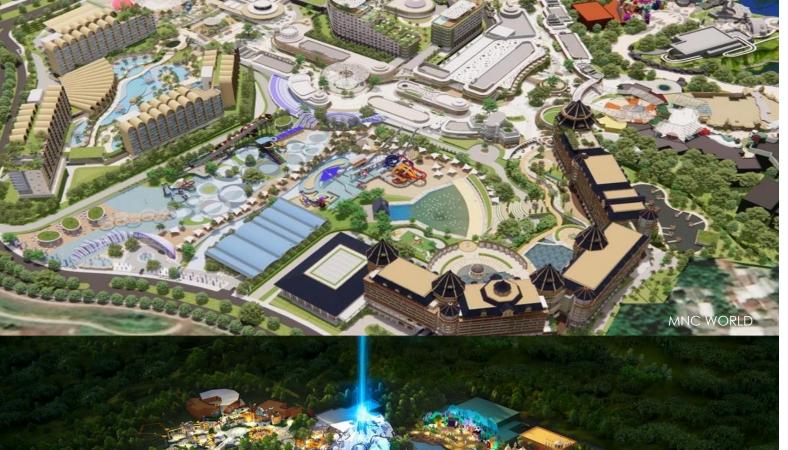

#### BEYOND A FAMILY EDUTAINMENT PARADISE

Beyond A Family Edutainment Paradise

- Family educational tourism destination
- Presenting a variety of flora in Indonesia
- Also serves as a native plants nursery
- Historic architectural building
- Iconic landmarks from around the world
- 6 Theme Zones

- The biggest outdoor music & arts festival venue in Indonesia
- Supporting international & local music, arts, and culture industry
- Bringing local musicians and artists to the international scale stage
- Capacity up to 50,000 people; accommodate 4 events simultaneously
- With 80,000 tickets sold over 2 days, "LMAC MUSICFORALL FEST" emerged as one of the year's biggest concert events, while the "LMAC Super Hitz Fest 2024" drew over 43,000 festivalgoers in just a single day, marking its own massive success.