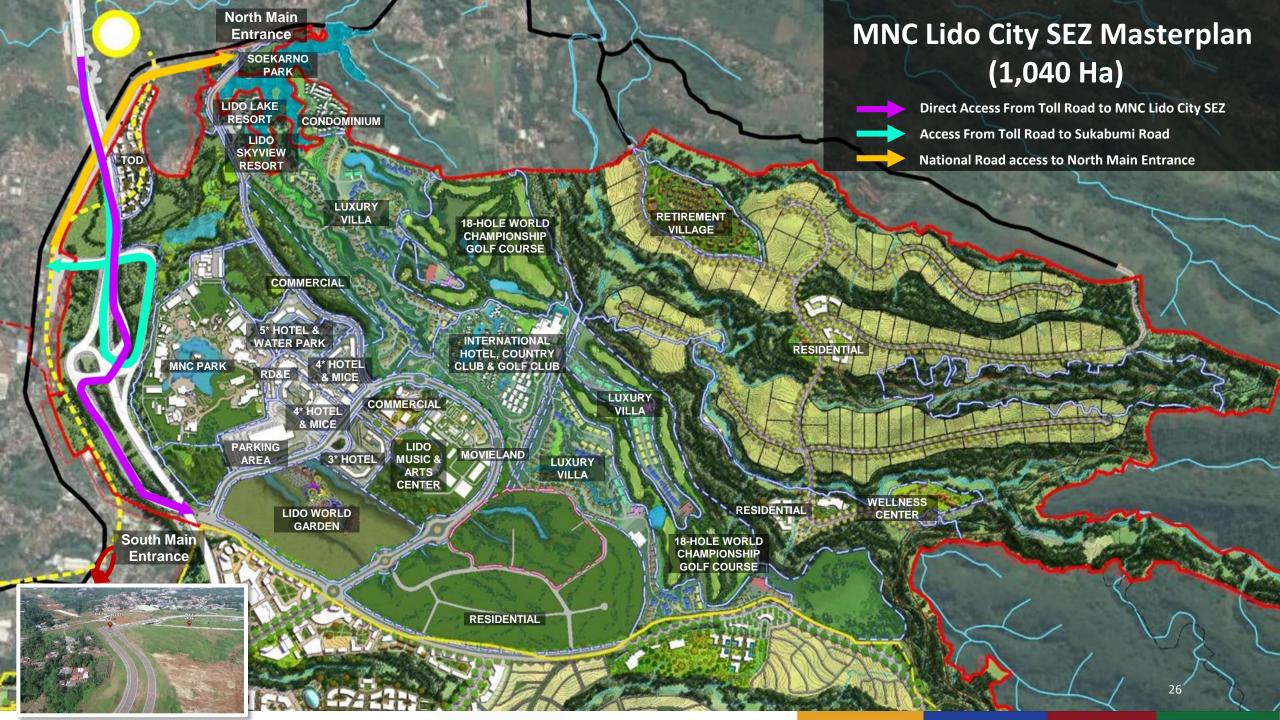

#### PT MNC Land Tbk

MNC Land is a leading Entertainment Hospitality company focussing on the development of its flagship project, namely MNC Lido City SEZ, as well as various projects in hospitality & other segments.

MNC Park 49 ha

Retail, Dining, & Entertainment 6.5 ha

■ Hotel, Water Park, & MICE 24 ha

#### BEYOND A FAMILY EDUTAINMENT PARADISE

Beyond A Family Edutainment Paradise

- Family educational tourism destination
- Presenting a variety of flora in Indonesia
- Also serves as a native plants nursery
- Historic architectural building
- Iconic landmarks from around the world
- 6 Theme Zones

- The biggest outdoor music & arts festival venue in Indonesia
- Supporting international & local music, arts, and culture industry
- Bringing local musicians and artists to the international scale stage
- Capacity up to 50,000 people; accommodate 4 events simultaneously
- With 80,000 tickets sold over 2 days, "LMAC MUSICFORALL FEST" emerged as one of the year's biggest concert events, while the "LMAC Super Hitz Fest 2024" drew over 43,000 festivalgoers in just a single day, marking its own massive success.

#### Integrated with Lido Adventure Park

- 5-star hotel with panoramic view of Lake Lido, views of Mount Salak, Mount Gede, and Mount Pangrango
- 100 Rooms & Suites
- The most complete outbound destination by the Lido Lake
- Activities:
  - Lido Suspension Bridge throughout 200 meters
  - Flyingfox crosses Lake Lido
  - Kayaking
  - Sky Bike 200 meters long
  - Mini Zoo & Animal Feeding
  - High Rope
  - ATV

The sensation of playing golf among the clouds at an altitude of 600 meters above the sea level surrounded by Mount Salak, Mount Gede, and Mount Pangrango

- **18-Hole World Championship Golf Course** designed 83 ha by Ernie Els
- Pro-Shop, VIP Suite, and High-End Restaurant with
  Outdoor Bar & Grill and MICE facilities
- Private Clubhouses21 luxury units located on the fairways side of the5 haGolf Course with Mountain and Garden View options

# **TRANSIT**

ORIENTED DEVELOPMENT

# 7 ha

- Integrated transportation: Railway Stations& Bus Terminals
- Relocation of the Cigombong Railway Station into the MNC Lido City SEZ area
- Commercial area
- Modern concept residential

The largest and most integrated luxury resort development in Bali