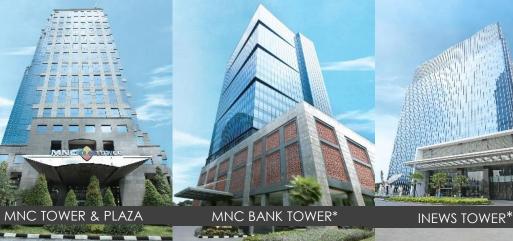

#### PARK HYATT JAKARTA™

29,000 sqm

220

**OFFICE SPACE** 

**ROOM KEYS** 

- Location: MNC Center, Central Jakarta, very close to Governments' offices and embassies, CBD Jakarta and elite residential landmark of Menteng.
- Park Tower is a premium grade A mixed-use building. The 37-storey building consist of 29,000 sqm office spaces and Park Hyatt Jakarta.
- Coworking space
- Park Hyatt Jakarta is the first and the only Park Hyatt brand hotel in Indonesia. A Luxury Hotel with total of 220 room keys, ranging from 57 sqm to 300 sqm. Facilities including ballroom, meeting rooms, spa and fitness center as well as dining outlets. Latest awards: Best City Hotel Jakarta 2023 by TTG Travel Awards, Best Upscale Designed Hotel 2023 by Exquisite Awards, Best Upscale Japanese Restaurant 2023 by Exquisite Awards.
- Park Hyatt Jakarta presented The Royal Glasshouse in 2023. The Royal Glasshouse is a unique and grand MICE venue with a spacious area of 1,650 m2 and capable to accommodate up to 1,400 people.

Gross: 197,000 m<sup>2</sup> NLA: 121,500 m<sup>2</sup>

- Hospitality and others segment includes hotel resorts, office buildings and co-working space. Development is intended to maximize the utility of landbanks that are all located in the prime area in both Jakarta and Surabaya. Thus, in the past 5 years MNC Land has developed MNC Bank Tower, MNC Tower Surabaya, Oakwood/One East and Park Tower & Park Hyatt Jakarta.
- The portfolio has generated sizable recurring income, high occupancy and competitive rent supported by the captive market from MNC Group as well as external customers.
- \* The property is owned by MNC Group, MNC Land is the project manager and building manager of the Property